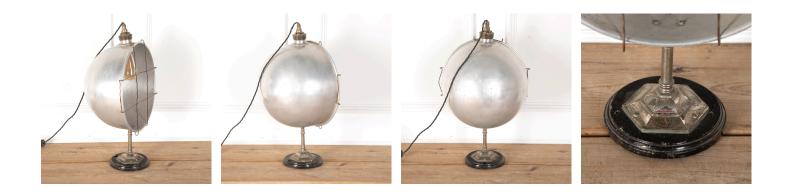

Of semi-spherical shape, mounted on a small plinth base and with a metal lattice in front of the light bulb.

The bottom of the silver plate support column is stamped with the Arnold & Sons logo.

This piece has a great quirky feel and is the perfect industrial touch for an interior. It has been rewired and tested for safe use.