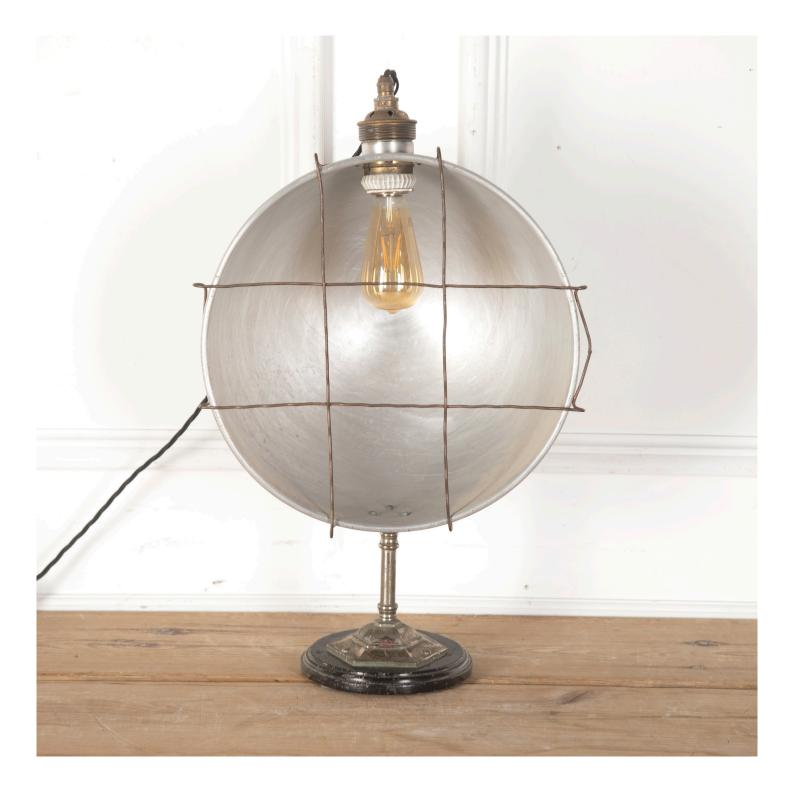

## PRODUCT DESCRIPTION

Interesting early 20th Century lamp, manufactured by Arnold & Sons.

Arnold & Sons manufactured scientific equipment in the 19th and 20th Centuries, and this lamp was likely for use in a laboratory or medical environment.

Of semi-spherical shape, mounted on a small plinth base and with a metal lattice in front of the light bulb.

The bottom of the silver plate support column is stamped with the Arnold & Sons logo.

This piece has a great quirky feel and is the perfect industrial touch for an interior. It has been rewired and tested for safe use.