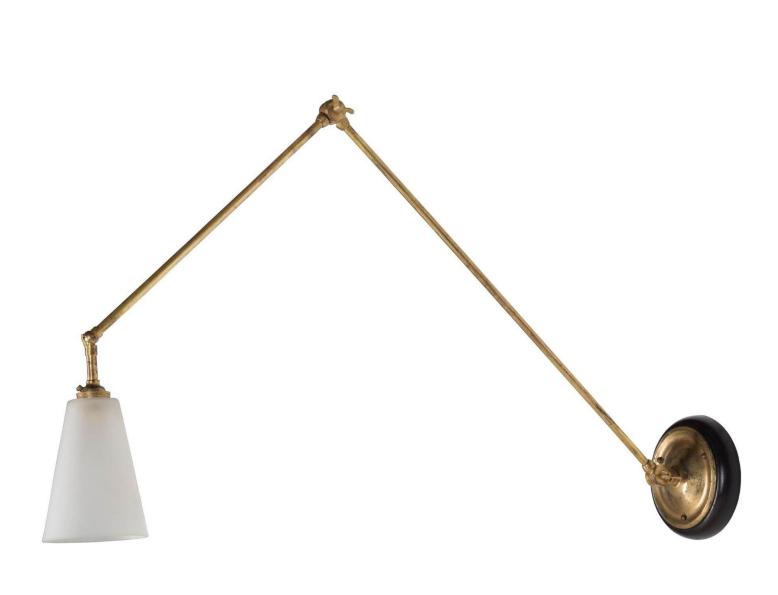

## The Varick Wall Light

## PRODUCT DESCRIPTION

Bespoke articulated wall light with choice of shades. Cast brass with ebonised oak back plate. Length of arms can be bespoke. Various shade options, and finishes. Projection can be bespoke up to 100cm. Finishes: Metal: Brass / Aged Brass/ Bronzed / Silver Plate / Distressed Silver Plate / Nickel Plate Shade: Black / Frosted Glass Back Plate: Oak / Ebonised Oak Please enquire for prices of different finishes. Max. lead time is 6 weeks, but we will always try to accommodate our clients timeframes, so please do get in touch to discuss. Designed and made exclusively for us by our lighting designer Laurence, in his Gloucestershire workshops.