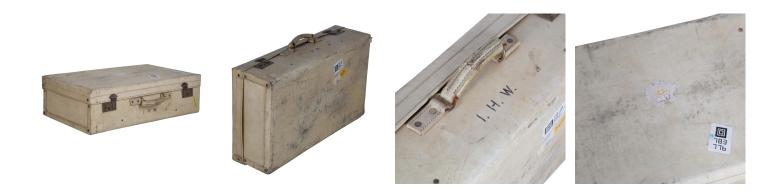

## PRODUCT DESCRIPTION

1920's vellum suitcase.

This aged cream coloured suitcase is full of personal stories.

Initials beneath the handle read 'I.H.W,' and the outer surface features travel stamps and an endearing smiley face sticker, which reads 'I love to travel.'

With original brass hardware and retaining the straps to the inside.

This is a lovely piece full of history. Displayed with the lid open, it could be an innovative way to store things, or just a lovely thing to own for any travel enthusiast.