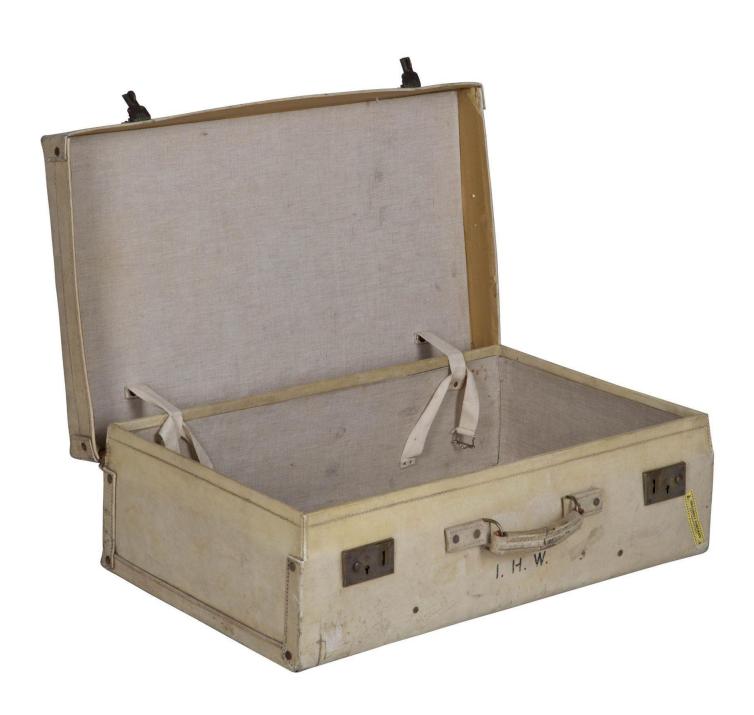

## PRODUCT DESCRIPTION

1920's vellum suitcase.

This aged cream coloured suitcase is full of personal stories.

Initials beneath the handle read 'I.H.W,' and the outer surface features travel stamps and an endearing smiley face sticker, which reads 'I love to travel.'

With original brass hardware and retaining the straps to the inside.

This is a lovely piece full of history. Displayed with the lid open, it could be an innovative way to store things, or just a lovely thing to own for any travel enthusiast.