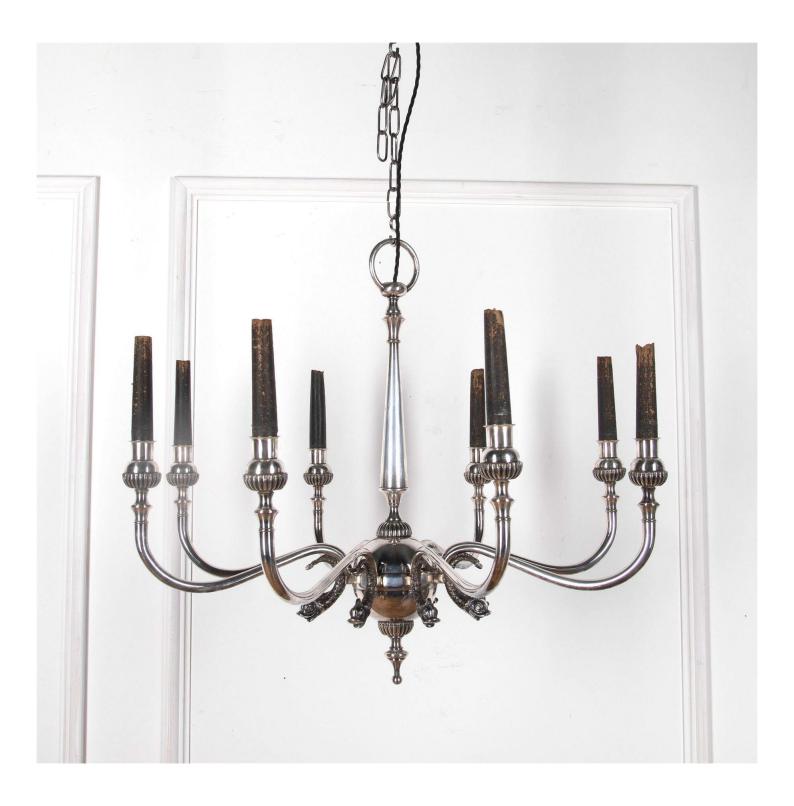

## PRODUCT DESCRIPTION

Fabulous eight arm candle chandelier.

From a large central ball, eight curvaceous arms extend to support original black tapered candle tubes (these could be replaced with ivory candle tubes).

A wonderful feature of this chandelier is that a detailed salmon adorns each arm, complete with scales, eyes and a gaping mouth. Combined with the liquidity of the curved silver arms, there is an oceanic feel to the whole piece.

Lovely patina to the aged silver plated metal and attractive reeded details. Chandelier's make a wonderful statement in any room of the house, and all eyes will be drawn upwards for this one.

This piece has been fully rewired.