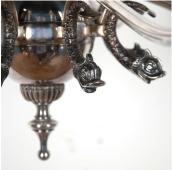

A wonderful feature of this chandelier is that a detailed salmon adorns each arm, complete with scales, eyes and a gaping mouth. Combined with the liquidity of the curved silver arms, there is an oceanic feel to the whole piece.