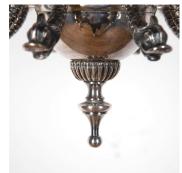

## PRODUCT DESCRIPTION

Fabulous eight arm candle chandelier.

From a large central ball, eight curvaceous arms extend to support original black tapered candle tubes (these could be replaced with ivory candle tubes).

A wonderful feature of this chandelier is that a detailed salmon adorns each arm, complete with scales, eyes and a gaping mouth. Combined with the liquidity of the curved silver arms, there is an oceanic feel to the whole piece.

Lovely patina to the aged silver plated metal and attractive reeded details. Chandelier's make a wonderful statement in any room of the house, and all eyes will be drawn upwards for this one.

This piece has been fully rewired.