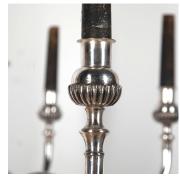

Lovely patina to the aged silver plated metal and attractive reeded details. Chandelier's make a wonderful statement in any room of the house, and all eyes will be drawn upwards for this one.

This piece has been fully rewired.