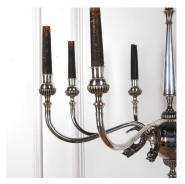

## PRODUCT DESCRIPTION

Fabulous eight arm candle chandelier.

From a large central ball, eight curvaceous arms extend to support original black tapered candle tubes (these could be replaced with ivory candle tubes).

Lovely patina to the aged silver plated metal and attractive reeded details. Chandelier's make a wonderful statement in any room of the house, and all eyes will be drawn upwards for this one.

This piece has been fully rewired.