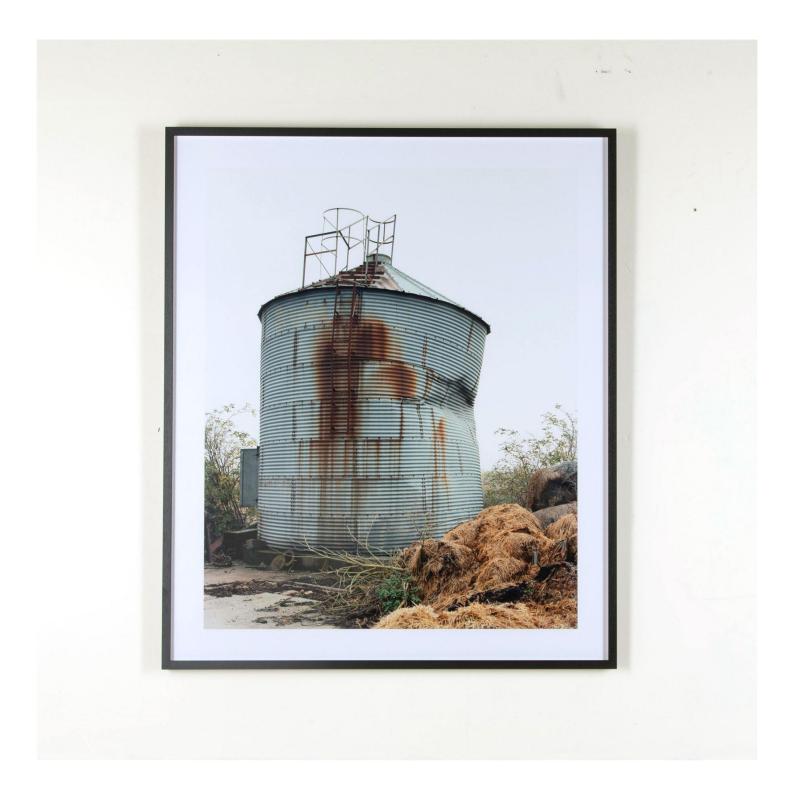

## The 'Baked Bean' Tin

## PRODUCT DESCRIPTION

Tobias Harvey is a British Art Photographer based in the county of Essex.

Working with large format field cameras Tobias's projects range from the autobiographical to themes of land identity, myth and folk consciousness. This image is from his take on the environment of his upbringing in rural Essex. The visual themes are the Agricultural industries and the Estuary that dominates this area, the images are imbued with his own approximation of 'place' and combining this with the changing role of the rural geography and its relationship to the peoples and industries of the past.

This Grain Silo is situated on a 'Maldon Road farm' itself owned by 2 'waring' brothers, hence the dereliction. The Silo came to be in this condition due to its now extinct twin crashing into it in a particularly harsh storm. This almost 'miniaturising' of the Farm environment evokes the play sets of children and invites contemplation and closer inspection.