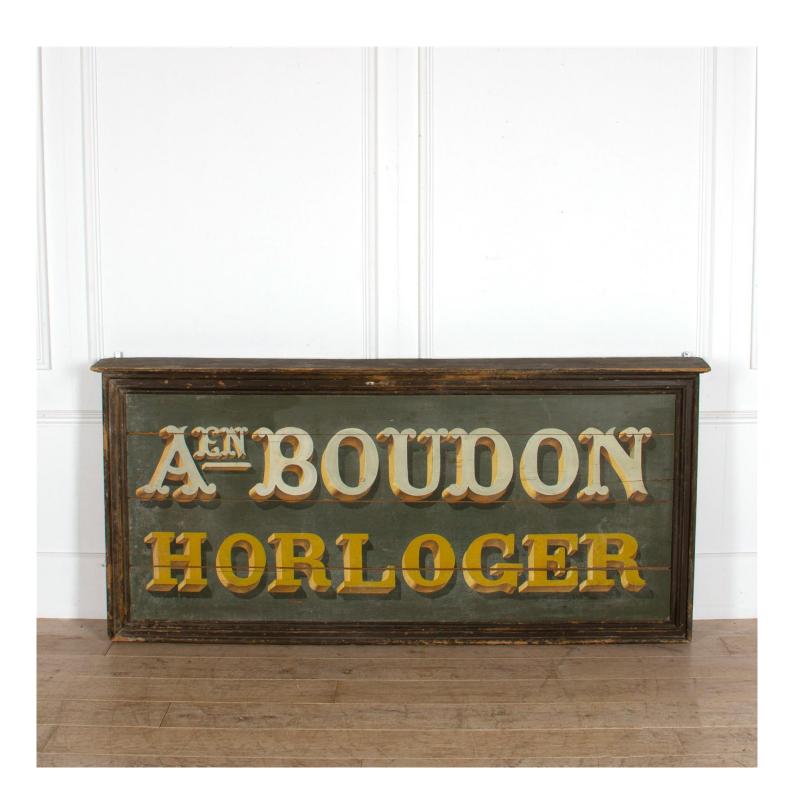

## PRODUCT DESCRIPTION

Large French shop sign for watchmaker Aen Boudon.

This attractive sign has been painted with a 3D effect to the lettering for higher impact, with white and yellow tones against a green background.

Although the paint is lightly distressed in parts, the letters are very well-preserved.

This would be a wonderful decorative feature for any watch and clock enthusiasts, or just to bring some industrial charm into a home. Perfect for a study or home office.