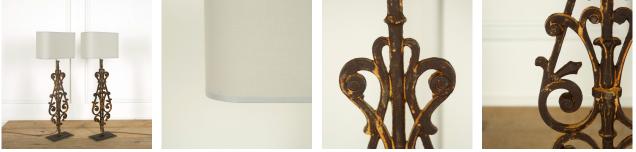

## Pair of 19th Century Balustrade Lamps **£950.00**

| W: | 20 cm (7 7/8")   |
|----|------------------|
| H: | 70 cm (27 9/16") |
| D: | 12 cm (4 3/4")   |

A decorative pair of lamps, made in artisan work shops, using fragments of 19th Century iron balustrade. Rewired and PAT tested to UK standards.

| Materials & Techniques: | Iron      |
|-------------------------|-----------|
| Condition:              | Good      |
| Period:                 | 19th Cent |

30 Long Street, Tetbury Gloucestershire GL8 8AQ **T:** 01666 505 111 Hangar One & Hangar Two Babdown Airfield, Gloucestershire GL8 8YL **T:** 01666 503970/502199