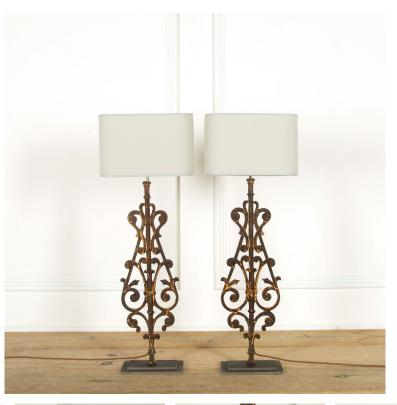

## Pair of 19th Century Balustrade Lamps **£950.00**

| W: | 20 cm (7 7/8")   |
|----|------------------|
| H: | 70 cm (27 9/16") |
| D: | 12 cm (4 3/4")   |

A decorative pair of lamps, made in artisan work shops, using fragments of 19th Century iron balustrade. Rewired and PAT tested to UK standards.

| Materials & Techniques: | Iron      |
|-------------------------|-----------|
| Condition:              | Good      |
| Period:                 | 19th Cent |

30 Long Street, Tetbury Gloucestershire GL8 8AQ **T:** 01666 505 111 Hangar One & Hangar Two Babdown Airfield, Gloucestershire GL8 8YL **T:** 01666 503970/502199