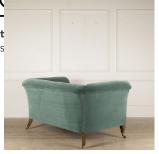

## The Belmont Sofa £9,570.00

W: 174 cm (68 1/2") H: 86 cm (33 7/8") D: 94 cm (38")

The Belmont Sofa is based on the most elegant of the Howard & Son's models; The Baring.

With a high down content in seat, back and arm cushions, this sofa is the perfect mix of timeless design and comfort. This sofa is part of the Lorfords Contemporary collection.

Lorfords Contemporary is based in the Cotswolds and creates luxury bespoke furniture using traditional upholstery. For more information or to view the whole collection please visit www.lorfords.com. Price does not include fabric. Please contact us for current lead times.