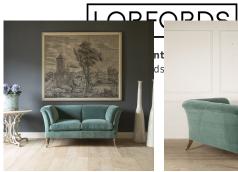

## The Belmont Sofa £9,570.00

W: 174 cm (68 1/2") H: 86 cm (33 7/8") D: 94 cm (38")

The Belmont Sofa is based on the most elegant of the Howard & Son's models; The Baring.

With a high down content in seat, back and arm cushions, this sofa is the perfect mix of timeless design and comfort. This sofa is part of the Lorfords Contemporary collection.

Lorfords Contemporary is based in the Cotswolds and creates luxury bespoke furniture using traditional upholstery. For more information or to view the whole collection please visit www.lorfords.com. Price does not include fabric. Please contact us for current lead times.