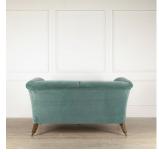

## The Belmont Sofa £9,570.00

W: 174 cm (68 1/2") H: 86 cm (33 7/8") D: 94 cm (38")

The Belmont Sofa is based on the most elegant of the Howard & Son's models; The Baring.

With a high down content in seat, back and arm cushions, this sofa is the perfect mix of timeless design and comfort. This sofa is part of the Lorfords Contemporary collection.