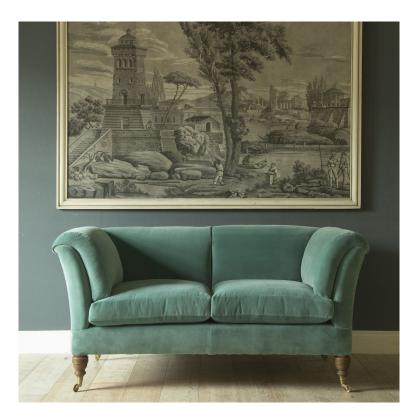

## The Belmont Sofa £9,570.00

W: 174 cm (68 1/2") H: 86 cm (33 7/8") D: 94 cm (38")

The Belmont Sofa is based on the most elegant of the Howard & Son's models; The Baring.

With a high down content in seat, back and arm cushions, this sofa is the perfect mix of timeless design and comfort. This sofa is part of the Lorfords Contemporary collection.

Lorfords Contemporary is based in the Cotswolds and creates luxury bespoke furniture using traditional upholstery. For more information or to view the whole collection please visit www.lorfords.com. Price does not include fabric. Please contact us for current lead times.