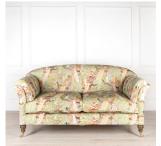

## The Belgravia Sofa £9,354.00

W: 192 cm (75 9/16") H: 96.5 cm (38") D: 101 cm (39 3/4")

The Belgravia is a refined and traditional model with genteel proportions and excellent pedigree. Our take on the Howard & Sons 'Portarlington', it oozes country house charm. Similar to our Mayfair, but smaller proportioned, it nevertheless contains the same luxuriously high down content. This sofa is part of the Lorfords Created collection. Lorfords Created is based in the Cotswolds and creates luxury bespoke furniture using traditional upholstery. For more information or to view the whole collection please visit www.lorfords.com. Price does not include fabric. Please contact us for lead times.