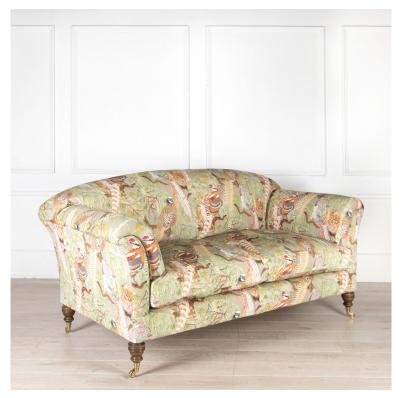

## The Belgravia Sofa £9,354.00

W: 192 cm (75 9/16") H: 96.5 cm (38") D: 101 cm (39 3/4")

The Belgravia is a refined and traditional model with genteel proportions and excellent pedigree. Our take on the Howard & Sons 'Portarlington', it oozes country house charm. Similar to our Mayfair, but smaller proportioned, it nevertheless contains the same luxuriously high down content. This sofa is part of the Lorfords Created collection. Lorfords Created is based in the Cotswolds and creates luxury bespoke furniture using traditional upholstery. For more information or to view the whole collection please visit www.lorfords.com. Price does not include fabric. Please contact us for lead times.