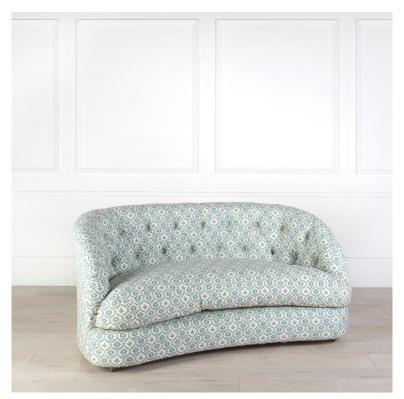

## The Portobello Sofa £4,900.00

W: 155 cm (62") H: 77 cm (30 5/16") D: 89 cm (35 1/16")

Simple, elegant and extremely comfortable, The Portobello is based on a rare Howard & Son's frame. With its clean, curving lines, this sofa doesn't feel committed to standing against a wall – it works just as well freely spaced. The deep buttoned back maintains a slim profile, whilst the feather and down filled seat cushion maximises comfort. This sofa is part of the Lorfords Created collection. Lorfords Created is based in the Cotswolds and creates luxury bespoke furniture using traditional upholstery. For more information or to view the whole collection please visit www.lorfords.com.