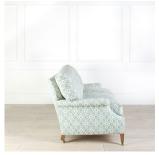

## The Lambeth Sofa £5,200.00

W: 181 cm (71 1/4") H: 85 cm (33 7/16") D: 99 cm (39")

A classic and extremely comfortable sofa, based on a Howard & Son's frame. We've added a deeper seat, for extra comfort. With an unusual sweep to the arms, this elegant sofa works extremely well in both traditional and contemporary interiors. This sofa is part of the Lorfords Created collection. Lorfords Created is based in the Cotswolds and creates luxury bespoke furniture using traditional upholstery. For more information or to view the whole collection please visit www.lorfords.com.