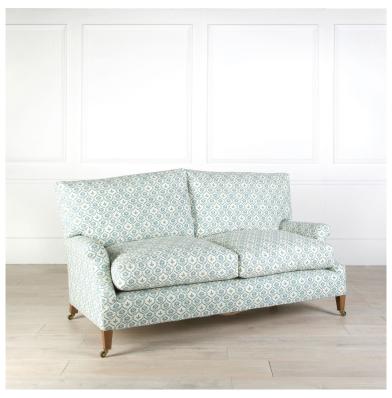

## The Lambeth Sofa £5,200.00

W: 181 cm (71 1/4") H: 85 cm (33 7/16") D: 99 cm (39")

A classic and extremely comfortable sofa, based on a Howard & Son's frame. We've added a deeper seat, for extra comfort. With an unusual sweep to the arms, this elegant sofa works extremely well in both traditional and contemporary interiors. This sofa is part of the Lorfords Created collection. Lorfords Created is based in the Cotswolds and creates luxury bespoke furniture using traditional upholstery. For more information or to view the whole collection please visit www.lorfords.com.