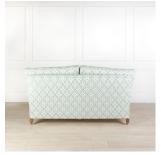

## The Lambeth Sofa £5,200.00

W: 181 cm (71 1/4") H: 85 cm (33 7/16") D: 99 cm (39")

A classic and extremely comfortable sofa, based on a Howard & Son's frame. We've added a deeper seat, for extra comfort. With an unusual sweep to the arms, this elegant sofa works extremely well in both traditional and contemporary interiors. This sofa is part of the Lorfords Created collection. Lorfords Created is based in the Cotswolds and creates luxury bespoke furniture using traditional upholstery. For more information or to view the whole collection please visit www.lorfords.com.