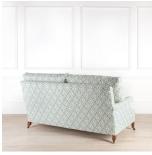

## The Lambeth Sofa £5,200.00

W: 181 cm (71 1/4") H: 85 cm (33 7/16") D: 99 cm (39")

A classic and extremely comfortable sofa, based on a Howard & Son's frame. We've added a deeper seat, for extra comfort. With an unusual sweep to the arms, this elegant sofa works extremely well in both traditional and contemporary interiors. This sofa is part of the Lorfords Created collection. Lorfords Created is based in the Cotswolds and creates luxury bespoke furniture using traditional upholstery. For more information or to view the whole collection please visit www.lorfords.com.