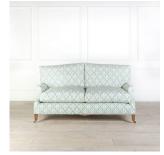

## The Lambeth Sofa £5,200.00

W: 181 cm (71 1/4") H: 85 cm (33 7/16") D: 99 cm (39")

A classic and extremely comfortable sofa, based on a Howard & Son's frame. We've added a deeper seat, for extra comfort. With an unusual sweep to the arms, this elegant sofa works extremely well in both traditional and contemporary interiors. This sofa is part of the Lorfords Created collection. Lorfords Created is based in the Cotswolds and creates luxury bespoke furniture using traditional upholstery. For more information or to view the whole collection please visit www.lorfords.com.