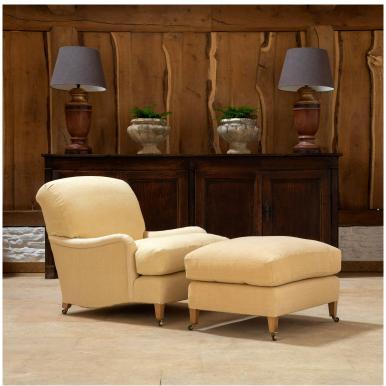

## The Kingston Armchair £5,640.00

W: 83 cm (32 11/16") H: 92 cm (36 1/4") D: 111 cm (43 11/16")

Part of our Lorfords Contemporary made-to-order collection. The armchair version of our Kingston sofa, based on the Howard & Sons 'Ivor' model. It is all charm and simplicity with neat, classic Howard arms and generous cushions. A versatile armchair that suits all manner of interiors. Lorfords Contemporary is based in the Cotswolds and creates luxury bespoke furniture using traditional upholstery. For more information or to view the whole collection please visit www.lorfords.com.