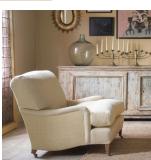

## The Kingston Armchair £5,640.00

W: 83 cm (32 11/16") H: 92 cm (36 1/4") D: 111 cm (43 11/16")

Part of our Lorfords Contemporary made-to-order collection. The armchair version of our Kingston sofa, based on the Howard & Sons 'Ivor' model. It is all charm and simplicity with neat, classic Howard arms and generous cushions. A versatile armchair that suits all manner of interiors. Lorfords Contemporary is based in the Cotswolds and creates luxury bespoke furniture using traditional upholstery. For more information or to view the whole collection please visit www.lorfords.com.