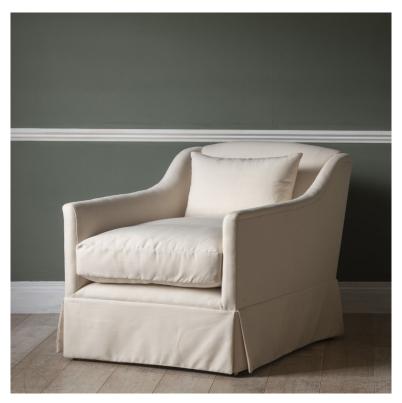

## The Camden Armchair £3,840.00

W: 82 cm (32 1/4") H: 84 cm (33 1/16") D: 95 cm (37 3/8")

Part of our Lorfords Contemporary made-to-order collection. The Camden is an easy blend of simple lines and comfort. Compact and stylish, it is a chair great for smaller spaces where the design provides for maximum comfort in the smallest of footprints. A beech frame with hand-tied coil sprung seat reflects the commitment to traditional methods and yet the simplicity of the Camden easily lends itself to the clean lines of a contemporary home. Dressed up in a skirt or fringing however, and it is a pretty as a picture in a country cottage or drawing room! Lorfords Contemporary is based in the Cotswolds and creates luxury bespoke furniture using traditional upholstery. For more information or to view the whole collection please visit www.lorfords.com.