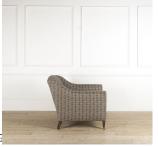

## The Camden Armchair £3,840.00

W: 82 cm (32 1/4") H: 84 cm (33 1/16") D: 95 cm (37 3/8")

Part of our Lorfords Contemporary made-to-order collection. The Camden is an easy blend of simple lines and comfort. Compact and stylish, it is a chair great for smaller spaces where the design provides for maximum comfort in the smallest of footprints. A beech frame with hand-tied coil sprung seat reflects the commitment to traditional methods and yet the simplicity of the Camden easily lends itself to the clean lines of a contemporary home. Dressed up in a skirt or fringing however, and it is a pretty as a picture in a country cottage or drawing room! Lorfords Contemporary is based in the Cotswolds and creates luxury bespoke furniture using traditional upholstery. For more information or to view the whole collection please visit www.lorfords.com.