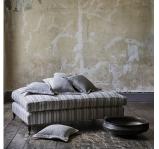

## The Albany Ottoman **£3,588.00**

| W: | 164 cm (64 9/16") |
|----|-------------------|
| H: | 54 cm (21 1/4")   |
| D: | 114 cm (44 7/8")  |

Part of our Lorfords Contemporary made-to-order collection. A large country house ottoman, with a generous feather and down filled cushion. The Albany has extra pockets within the cushion, to contain the movement and keep it perfectly plump. Lorfords Contemporary is based in the Cotswolds and creates luxury bespoke furniture using traditional upholstery. For more information or to view the whole collection please visit www.lorfords.com.