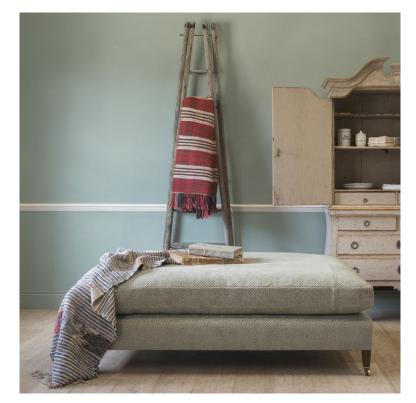

## The Albany Ottoman **£3,588.00**

| W: | 164 cm (64 9/16") |
|----|-------------------|
| H: | 54 cm (21 1/4")   |
| D: | 114 cm (44 7/8")  |

Part of our Lorfords Contemporary made-to-order collection. A large country house ottoman, with a generous feather and down filled cushion. The Albany has extra pockets within the cushion, to contain the movement and keep it perfectly plump. Lorfords Contemporary is based in the Cotswolds and creates luxury bespoke furniture using traditional upholstery. For more information or to view the whole collection please visit www.lorfords.com.