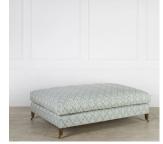

## The Albany Ottoman **£3,588.00**

| W: | 164 cm (64 9/16") |
|----|-------------------|
| H: | 54 cm (21 1/4")   |
| D: | 114 cm (44 7/8")  |

Part of our Lorfords Contemporary made-to-order collection. A large country house ottoman, with a generous feather and down filled cushion. The Albany has extra pockets within the cushion, to contain the movement and keep it perfectly plump. Lorfords Contemporary is based in the Cotswolds and creates luxury bespoke furniture using traditional upholstery. For more information or to view the whole collection please visit www.lorfords.com.