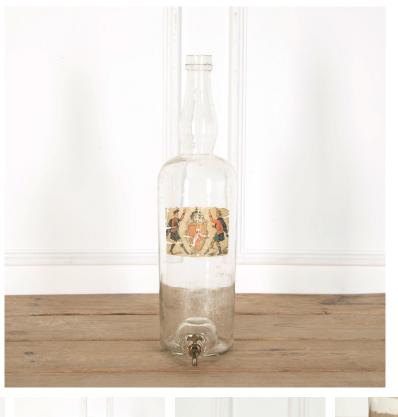

## Large Bon Accord Whiskey Bottle **£320.00**

| W: | 17.5 cm (6 7/8") |
|----|------------------|
| H: | 70 cm (27 9/16") |
| D: | 27 cm (10 5/8")  |

A very large decorative whiskey bottle with interesting Bon Accord motif. The bottle is fitted with brass tap made by Mitchell & Co Glasgow. A stunning decorative item.

| Materials & Techniques: | Brass |
|-------------------------|-------|
| Condition:              | Good  |

30 Long Street, Tetbury Gloucestershire GL8 8AQ **T:** 01666 505 111 Hangar One & Hangar Two Babdown Airfield, Gloucestershire GL8 8YL T: 01666 503970/502199