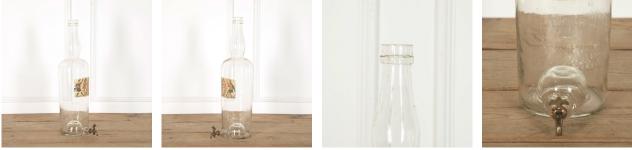

## Large Bon Accord Whiskey Bottle **£320.00**

| W: | 17.5 cm (6 7/8") |
|----|------------------|
| H: | 70 cm (27 9/16") |
| D: | 27 cm (10 5/8")  |

A very large decorative whiskey bottle with interesting Bon Accord motif. The bottle is fitted with brass tap made by Mitchell & Co Glasgow. A stunning decorative item.

| Materials & Techniques: | Brass |
|-------------------------|-------|
| Condition:              | Good  |

30 Long Street, Tetbury Gloucestershire GL8 8AQ **T:** 01666 505 111 Hangar One & Hangar Two Babdown Airfield, Gloucestershire GL8 8YL T: 01666 503970/502199