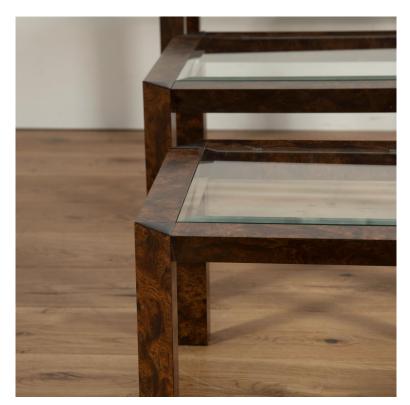

## 20th Century Burr Elm Nest of Tables **£850.00**

| W: | 67 cm (26 3/8")   |
|----|-------------------|
| H: | 42 cm (16 9/16")  |
| D: | 43 cm (16 15/16") |

French 20th Century set of burr elm and glass nesting tables.

These tables feature the gorgeous swirl of burr elm, and have particularly stylish canted corners.

This set are very useful, and will look at home in a range of interiors.

| Materials & Techniques: | Burr,Burr Elm,Elm,Glass |
|-------------------------|-------------------------|
| Condition:              | Good                    |
| Period:                 | 20th Cent               |
| Leg Clearance           | 0.000000                |