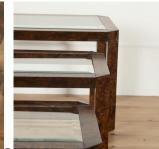

## 20th Century Burr Elm Nest of Tables **£850.00**

| W: | 67 cm (26 3/8")   |
|----|-------------------|
| H: | 42 cm (16 9/16")  |
| D: | 43 cm (16 15/16") |

French 20th Century set of burr elm and glass nesting tables.

These tables feature the gorgeous swirl of burr elm, and have particularly stylish canted corners.

This set are very useful, and will look at home in a range of interiors.

| Materials & Techniques: | Burr,Burr Elm,Elm,Glass |
|-------------------------|-------------------------|
| Condition:              | Good                    |
| Period:                 | 20th Cent               |
| Leg Clearance           | 0.000000                |