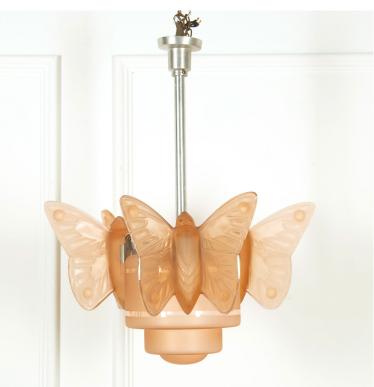

## Art Deco Butterfly Light **£1,975.00**

| W: | 60 cm (23 5/8") |
|----|-----------------|
| H: | 73 cm (28 3/4") |
| D: | 60 cm (23 5/8") |

Fabulous, Art Deco, hanging, ceiling light in the manner of Verlys and Degué.

Three, large beautiful, translucent, glass butterflies/moths surround a central glass shade.

Stunning, both lit and unlit.

This light has been rewired and PAT to UK standards...

| Materials & Techniques: |  |
|-------------------------|--|
| Condition:              |  |
| Period:                 |  |