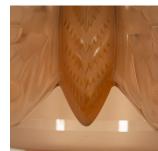

Three, large beautiful, translucent, glass butterflies/moths surround a central glass shade.

Stunning, both lit and unlit.

This light has been rewired and PAT to UK standards...

| Materials & Techniques: |  |
|-------------------------|--|
| Condition:              |  |
| Period:                 |  |