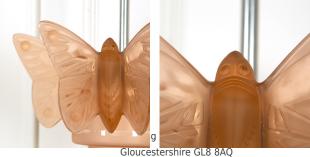

Three, large beautiful, translucent, glass butterflies/moths surround a central glass shade.

Stunning, both lit and unlit.

This light has been rewired and PAT to UK standards...

| Materials & Techniques: |  |
|-------------------------|--|
| Condition:              |  |
| Period:                 |  |

Glass Good 20th Cent

Gloucestershire GL8 8A

Babdown Airfield, Gloucestershire GL8 8YL **T:** 01666 503970/502199