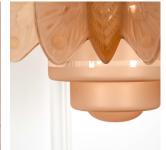

## Art Deco Butterfly Light **£1,975.00**

| W: | 60 cm (23 5/8") |
|----|-----------------|
| H: | 73 cm (28 3/4") |
| D: | 60 cm (23 5/8") |

Fabulous, Art Deco, hanging, ceiling light in the manner of Verlys and Degué.

Three, large beautiful, translucent, glass butterflies/moths surround a central glass shade.

Stunning, both lit and unlit.

This light has been rewired and PAT to UK standards...

| Materials & Techniques: |  |
|-------------------------|--|
| Condition:              |  |
| Period:                 |  |