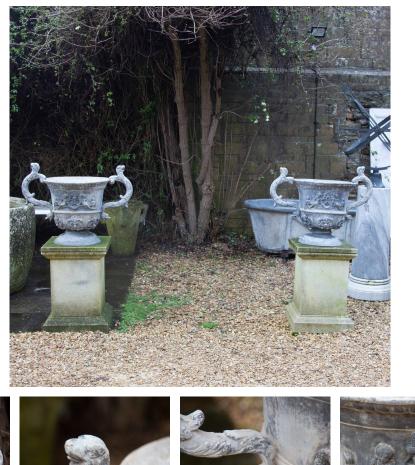

## DUPLICATE Large Pair of Lead Urns **£5,600.00**

| W: | 80 cm (31 1/2")   |
|----|-------------------|
| H: | 58 cm (22 13/16") |
| D: | 44 cm (17 5/16")  |

Having applied cherub and Fleur de Lys elements to the main body with scroll handles decorated with lion and foliage embellishment.

| Materials & Techniques: | Lead      |
|-------------------------|-----------|
| Condition:              | Good      |
| Period:                 | 20th Cent |

30 Long Street, Tetbury Gloucestershire GL8 8AQ **T:** 01666 505 111 Hangar One & Hangar Two Babdown Airfield, Gloucestershire GL8 8YL **T:** 01666 503970/502199