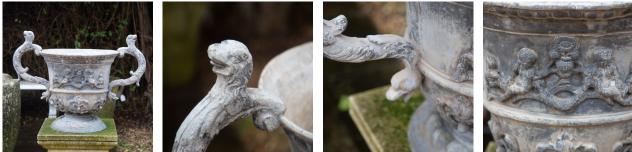

## DUPLICATE Large Pair of Lead Urns **£5,600.00**

| W: | 80 cm (31 1/2")   |
|----|-------------------|
| H: | 58 cm (22 13/16") |
| D: | 44 cm (17 5/16")  |

Having applied cherub and Fleur de Lys elements to the main body with scroll handles decorated with lion and foliage embellishment.

| Materials & Techniques: | Lead      |
|-------------------------|-----------|
| Condition:              | Good      |
| Period:                 | 20th Cent |

30 Long Street, Tetbury Gloucestershire GL8 8AQ **T:** 01666 505 111 Hangar One & Hangar Two Babdown Airfield, Gloucestershire GL8 8YL **T:** 01666 503970/502199