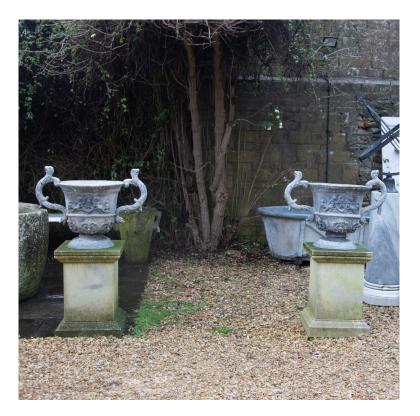

## Large Pair of Lead Urns **£5,600.00**

| W: | 80 cm (31 1/2")   |
|----|-------------------|
| H: | 58 cm (22 13/16") |
| D: | 44 cm (17 5/16")  |

Large pair of lead urns with scroll handles.

Having applied cherub and Fleur de Lys elements to the main body with scroll handles decorated with lion and foliage embellishment.

BASES ARE SOLD SEPARATELY.

| Materials & Techniques: | Lead      |
|-------------------------|-----------|
| Condition:              | Good      |
| Period:                 | 20th Cent |

30 Long Street, Tetbury Gloucestershire GL8 8AQ T: 01666 505 111 Hangar One & Hangar Two Babdown Airfield, Gloucestershire GL8 8YL **T:** 01666 503970/502199