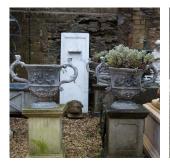

## Large Pair of Lead Urns **£5,600.00**

| W: | 80 cm (31 1/2")   |
|----|-------------------|
| H: | 58 cm (22 13/16") |
| D: | 44 cm (17 5/16")  |

Large pair of lead urns with scroll handles.

Having applied cherub and Fleur de Lys elements to the main body with scroll handles decorated with lion and foliage embellishment.

BASES ARE SOLD SEPARATELY.

| Materials & Techniques: | Lead      |
|-------------------------|-----------|
| Condition:              | Good      |
| Period:                 | 20th Cent |

30 Long Street, Tetbury Gloucestershire GL8 8AQ T: 01666 505 111 Hangar One & Hangar Two Babdown Airfield, Gloucestershire GL8 8YL **T:** 01666 503970/502199