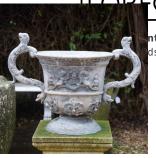

## Large Pair of Lead Urns **£5,600.00**

| W: | 80 cm (31 1/2")   |
|----|-------------------|
| H: | 58 cm (22 13/16") |
| D: | 44 cm (17 5/16")  |

Large pair of lead urns with scroll handles.

Having applied cherub and Fleur de Lys elements to the main body with scroll handles decorated with lion and foliage embellishment.

BASES ARE SOLD SEPARATELY.

| Materials & Techniques: | Lead      |
|-------------------------|-----------|
| Condition:              | Good      |
| Period:                 | 20th Cent |

30 Long Street, Tetbury Gloucestershire GL8 8AQ T: 01666 505 111 Hangar One & Hangar Two Babdown Airfield, Gloucestershire GL8 8YL **T:** 01666 503970/502199