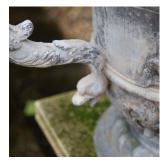

## Large Pair of Lead Urns **£5,600.00**

| W: | 80 cm (31 1/2")   |
|----|-------------------|
| H: | 58 cm (22 13/16") |
| D: | 44 cm (17 5/16")  |

Large pair of lead urns with scroll handles.

Having applied cherub and Fleur de Lys elements to the main body with scroll handles decorated with lion and foliage embellishment.