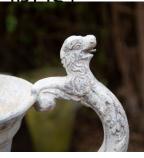

## Large Pair of Lead Urns **£5,600.00**

| W: | 80 cm (31 1/2")   |
|----|-------------------|
| H: | 58 cm (22 13/16") |
| D: | 44 cm (17 5/16")  |

Large pair of lead urns with scroll handles.

Having applied cherub and Fleur de Lys elements to the main body with scroll handles decorated with lion and foliage embellishment.