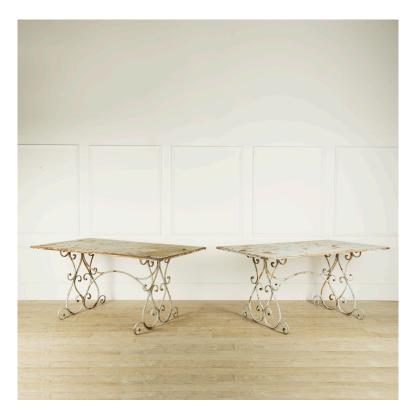

## Large Pair of French Metal Tables **£2,800.00**

 W:
 190 cm (74 13/16")

 H:
 88 cm (34 5/8")

 D:
 100 cm (39 3/8")

Wonderful pair of French early 20th Century metal garden tables, of exceptionally large scale.

These tables feature rectangular tops with rounded tops. The tops feature an attractive amount of rust and wear from many years of exposure to the elements.

Resting on stunning bases with elaborate scroll form end supports and high arched stretchers.

Retaining pretty and distressed old white paint.

These tables exude French provincial charm. They have a wonderful orangery aesthetic and are lovely for displaying flowers or other display pieces.

| Materials & Techniques: | 210       |
|-------------------------|-----------|
| Period:                 | 20th Cent |