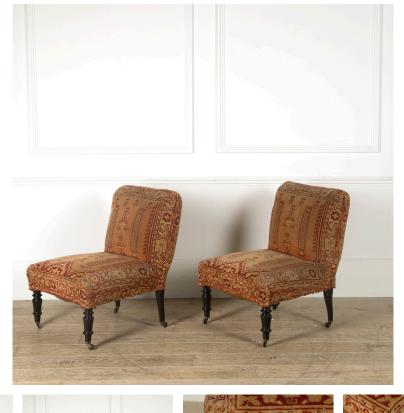

## Pair of Carpet Covered Side Chairs **£1,250.00**

| W: | 60 cm (23 5/8")   |
|----|-------------------|
| H: | 78 cm (30 11/16") |
| D: | 58 cm (22 13/16") |

Fabulous pair of French slipper chairs retaining the original kelvin upholstery. Terminating on turned ebonized legs with the original horn castors.

| Materials & Techniques: | Ebonised  |
|-------------------------|-----------|
| Condition:              | Excellent |
| Period:                 | 19th Cent |

30 Long Street, Tetbury Gloucestershire GL8 8AQ **T:** 01666 505 111 Hangar One & Hangar Two Babdown Airfield, Gloucestershire GL8 8YL **T:** 01666 503970/502199