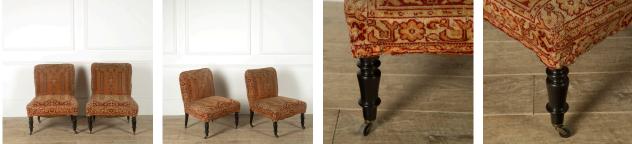

## Pair of Carpet Covered Side Chairs **£1,250.00**

| W: | 60 cm (23 5/8")   |
|----|-------------------|
| H: | 78 cm (30 11/16") |
| D: | 58 cm (22 13/16") |

Fabulous pair of French slipper chairs retaining the original kelvin upholstery. Terminating on turned ebonized legs with the original horn castors.

| Materials & Techniques: | Ebonised  |
|-------------------------|-----------|
| Condition:              | Excellent |
| Period:                 | 19th Cent |

30 Long Street, Tetbury Gloucestershire GL8 8AQ **T:** 01666 505 111 Hangar One & Hangar Two Babdown Airfield, Gloucestershire GL8 8YL **T:** 01666 503970/502199