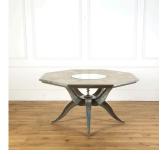

## 1980s Steel Glass and Marble Centre Table £4,500.00

W: 149 cm (58 11/16") H: 79 cm (31 1/8") D: 149 cm (58 11/16")

This one-off bespoke designed centre table was manufactured in in London in the 1980's. The base is galvanised steel, the top stainless steel, the beveled central octagonal glass panel allows a view of the substructure and the eight surrounding panels are of marble. The choice of stone being Binissalem marble from the Balearic Islands. A truly unique and spectacular table.