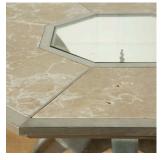

## 1980s Steel Glass and Marble Centre Table £4,500.00

W: 149 cm (58 11/16") H: 79 cm (31 1/8") D: 149 cm (58 11/16")

This one-off bespoke designed centre table was manufactured in in London in the 1980's. The base is galvanised steel, the top stainless steel, the beveled central octagonal glass panel allows a view of the substructure and the eight surrounding panels are of marble. The choice of stone being Binissalem marble from the Balearic Islands. A truly unique and spectacular table.