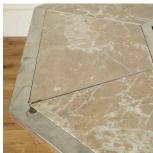

## 1980s Steel Glass and Marble Centre Table £4,500.00

W: 149 cm (58 11/16") H: 79 cm (31 1/8") D: 149 cm (58 11/16")

This one-off bespoke designed centre table was manufactured in in London in the 1980's. The base is galvanised steel, the top stainless steel, the beveled central octagonal glass panel allows a view of the substructure and the eight surrounding panels are of marble. The choice of stone being Binissalem marble from the Balearic Islands. A truly unique and spectacular table.