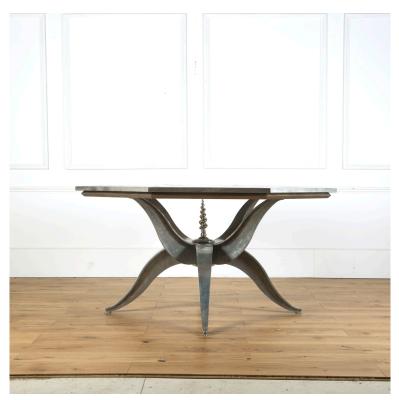

## 1980s Steel Glass and Marble Centre Table £4,500.00

W: 149 cm (58 11/16") H: 79 cm (31 1/8") D: 149 cm (58 11/16")

This one-off bespoke designed centre table was manufactured in in London in the 1980's. The base is galvanised steel, the top stainless steel, the beveled central octagonal glass panel allows a view of the substructure and the eight surrounding panels are of marble. The choice of stone being Binissalem marble from the Balearic Islands. A truly unique and spectacular table.