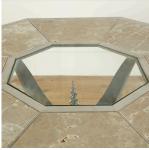

## 1980s Steel Glass and Marble Centre Table £4,500.00

W: 149 cm (58 11/16") H: 79 cm (31 1/8") D: 149 cm (58 11/16")

This one-off bespoke designed centre table was manufactured in in London in the 1980's. The base is galvanised steel, the top stainless steel, the beveled central octagonal glass panel allows a view of the substructure and the eight surrounding panels are of marble. The choice of stone being Binissalem marble from the Balearic Islands. A truly unique and spectacular table.