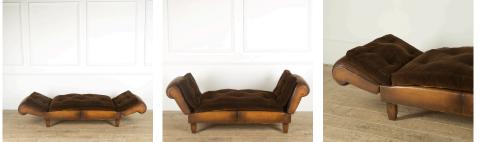

## 19th Century Leather Day Bed **£1,850.00**

| W: | 130 cm (51 3/16") |
|----|-------------------|
| H: | 70 cm (27 9/16")  |
| D: | 65 cm (25 9/16")  |

A French leather day bed that also makes a useful sofa, the sides can then be dropped to make a day bed, cushions upholstered in rich brown velvet.

| Materials & Techniques: | Leather   |
|-------------------------|-----------|
| Condition:              | Good      |
| Period:                 | 19th Cent |

30 Long Street, Tetbury Gloucestershire GL8 8AQ **T:** 01666 505 111 Hangar One & Hangar Two Babdown Airfield, Gloucestershire GL8 8YL T: 01666 503970/502199