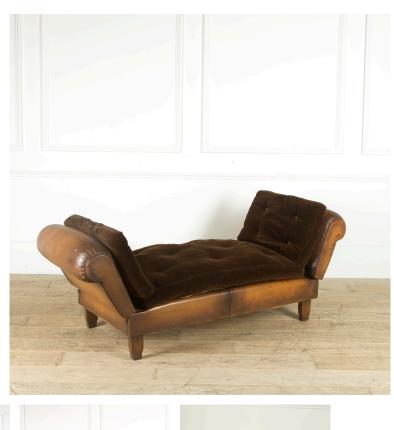

## 19th Century Leather Day Bed **£1,850.00**

| W: | 130 cm (51 3/16") |
|----|-------------------|
| H: | 70 cm (27 9/16")  |
| D: | 65 cm (25 9/16")  |

A French leather day bed that also makes a useful sofa, the sides can then be dropped to make a day bed, cushions upholstered in rich brown velvet.

| Materials & Techniques: | Leather   |
|-------------------------|-----------|
| Condition:              | Good      |
| Period:                 | 19th Cent |

30 Long Street, Tetbury Gloucestershire GL8 8AQ **T:** 01666 505 111 Hangar One & Hangar Two Babdown Airfield, Gloucestershire GL8 8YL T: 01666 503970/502199