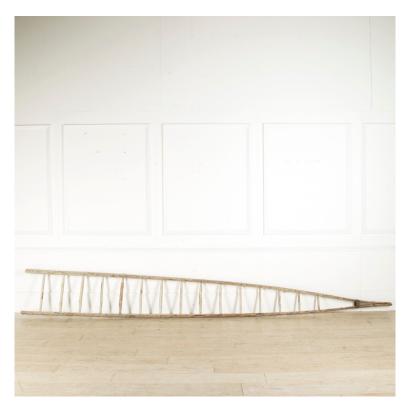

## Tall French Orchard Ladder £495.00

50 cm (19 11/16") W: H: 430 cm (169 5/16") D: 10 cm (3 15/16")

Wonderful tall French orchard ladder.

Dating to the early 20th Century, this wonderful ladder originates from an old farmhouse in Provence where it was used to harvest cherries, apples and apricots.

Antique orchard ladders are an amazing statement piece in the home, to create a rustic interior scheme.

Materials & Techniques: 679 Condition: Good Period: 20th Cent

nangar One & nangar Two Babdown Airfield, Gloucestershire GL8 8YL T: 01666 503970/502199