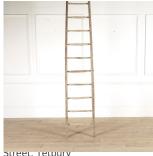

## Tall French Orchard Ladder £495.00

50 cm (19 11/16") W: H: 430 cm (169 5/16") D: 10 cm (3 15/16")

Wonderful tall French orchard ladder.

Dating to the early 20th Century, this wonderful ladder originates from an old farmhouse in Provence where it was used to harvest cherries, apples and apricots.

Antique orchard ladders are an amazing statement piece in the home, to create a rustic interior scheme.

Materials & Techniques: 679 Condition: Good Period: 20th Cent

nangar One & nangar Two Babdown Airfield, Gloucestershire GL8 8YL T: 01666 503970/502199