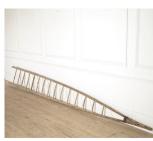

## Tall French Orchard Ladder £495.00

50 cm (19 11/16") W: H: 430 cm (169 5/16") D: 10 cm (3 15/16")

Wonderful tall French orchard ladder.

Dating to the early 20th Century, this wonderful ladder originates from an old farmhouse in Provence where it was used to harvest cherries, apples and apricots.

Antique orchard ladders are an amazing statement piece in the home, to create a rustic interior scheme.

Materials & Techniques: 679 Condition: Good Period: 20th Cent

nangar One & nangar Two Babdown Airfield, Gloucestershire GL8 8YL T: 01666 503970/502199