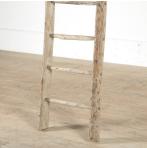

## Tall French Orchard Ladder £495.00

50 cm (19 11/16") W: H: 430 cm (169 5/16") D: 10 cm (3 15/16")

Wonderful tall French orchard ladder.

Dating to the early 20th Century, this wonderful ladder originates from an old farmhouse in Provence where it was used to harvest cherries, apples and apricots.

Antique orchard ladders are an amazing statement piece in the home, to create a rustic interior scheme.

Materials & Techniques: 679 Condition: Good Period: 20th Cent

nangar One & nangar Two Babdown Airfield, Gloucestershire GL8 8YL T: 01666 503970/502199