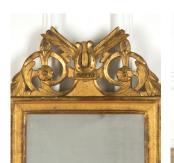

With a pierced gilt cresting rail and bold husk pendants to the sides. The carvings feature arrow feathers, lyres, and flowers to celebrate the romantic theme.

Light foxing to the mirror plates really adds to the fairytale charm of this mirror.