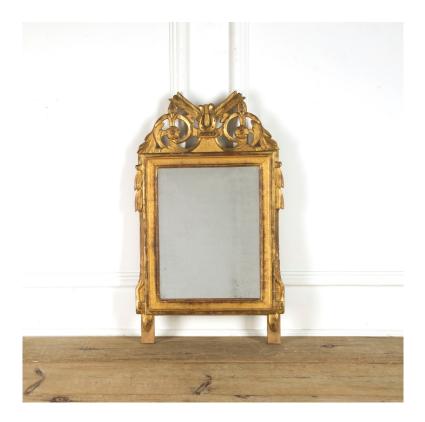

## 18th Century Marriage Mirror £780.00

W: 47 cm (18 1/2") H: 81 cm (31 7/8") D: 3.5 cm (1 3/8")

French 18th Century marriage mirror.

Very much in the Louis XVI style, this pretty mirror has a fantastic carved giltwood frame.

With a pierced gilt cresting rail and bold husk pendants to the sides. The carvings feature arrow feathers, lyres, and flowers to celebrate the romantic theme.

Light foxing to the mirror plates really adds to the fairytale charm of this mirror.

Materials & Techniques: Giltwood Condition: Good

Period: 18th Cent and Earlier

ntiques.com dsantiques.com