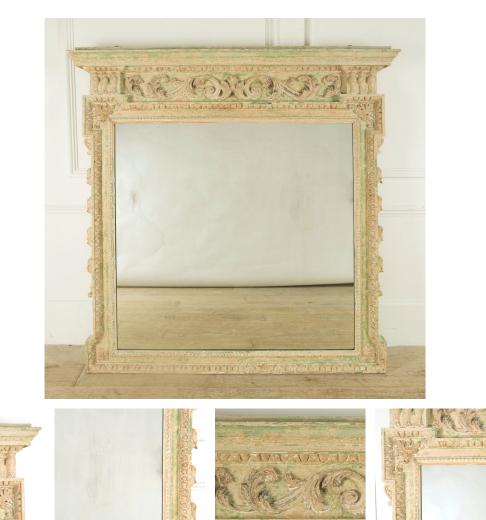

## 18th Century English Overmantle Mirror **£5,400.00**

 W:
 148 cm (58 1/4")

 H:
 157 cm (61 13/16")

 D:
 0 cm

A boldly carved 18th Century English overmantle mirror in traces of early paint. A stunning grand scale piece.

| Materials & Techniques: | Mirror,Paint,Pine     |
|-------------------------|-----------------------|
| Condition:              | Good                  |
| Period:                 | 18th Cent and Earlier |