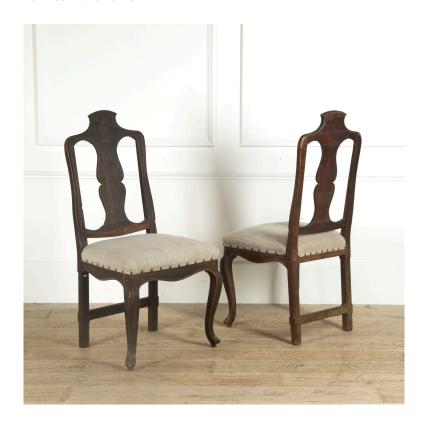

## Pair of 18th Century Italian Side Chairs £1,450.00

W: 56 cm (22 1/16") H: 115 cm (45 1/4") D: 60 cm (23 5/8")

Pair of Italian grand provincial side chairs, in their original paint. Circa 1740.

These chairs are of imposing scale with fantastic shape. They feature double baluster splat backs with arched tablet crestings and upholstered seats with scroll aprons.

This pair is supported on cabriole legs to the front, and the rear square legs are joined by stretchers.

These chairs are very unique and distinctive, making for a wonderful addition to any interior.

Materials & Techniques: Walnut Condition: Good