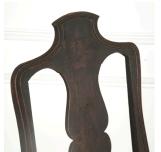

## Pair of 18th Century Italian Side Chairs £1,450.00

W: 56 cm (22 1/16") H: 115 cm (45 1/4") D: 60 cm (23 5/8")

Pair of Italian grand provincial side chairs, in their original paint. Circa 1740.

These chairs are of imposing scale with fantastic shape. They feature double baluster splat backs with arched tablet crestings and upholstered seats with scroll aprons.

This pair is supported on cabriole legs to the front, and the rear square legs are joined by stretchers.

These chairs are very unique and distinctive, making for a wonderful addition to any interior.

Materials & Techniques: Walnut Condition: Good