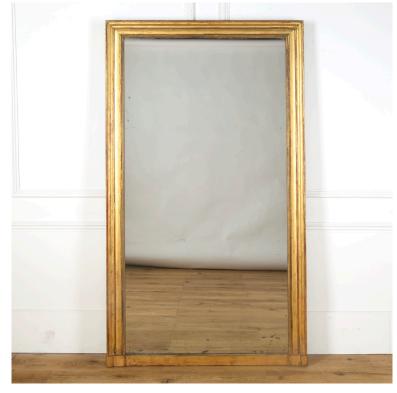

## 19th Century French Giltwood Mirror BATTERSEA MAY 2022 **£2,600.00**

| W: | 105.5 cm (41 9/16") |
|----|---------------------|
| H: | 190 cm (74 13/16")  |
| D: | 0 cm                |

A quality 19th Century French giltwood overmantle mirror retaining its original gilding and mirror plate. Of great proportions and interesting detail to frame, featuring very clean lines. A lovely piece for above a large fireplace!

| Materials & Techniques: | Giltwood  |
|-------------------------|-----------|
| Period:                 | 19th Cent |

30 Long Street, Tetbury Gloucestershire GL8 8AQ **T:** 01666 505 111 Hangar One & Hangar Two Babdown Airfield, Gloucestershire GL8 8YL T: 01666 503970/502199