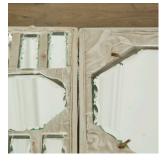

## Scallop Edge Mirrored Plateau Table Set £295.00

The most glamorous French mirror plateau table set.

All pieces have a beautiful scalloped edge, and the set comprises of a large mat for floral display, two wine coasters and 12 knife rests.

The pieces come in their original taffeta lined case. A rare and very beautiful set which is sure to give any dinner party the edge.

Dating to circa 1940s/50s.

Materials & Techniques: Mirror
Period: 19th Cent