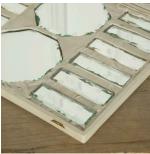

## Scallop Edge Mirrored Plateau Table Set £295.00

The most glamorous French mirror plateau table set.

All pieces have a beautiful scalloped edge, and the set comprises of a large mat for floral display, two wine coasters and 12 knife rests.

The pieces come in their original taffeta lined case. A rare and very beautiful set which is sure to give any dinner party the edge.

Dating to circa 1940s/50s.

Materials & Techniques: Mirror
Period: 19th Cent