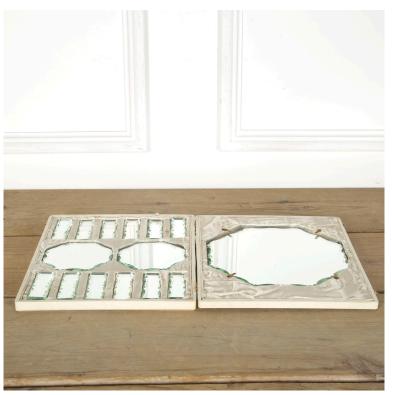

## Scallop Edge Mirrored Plateau Table Set £295.00

The most glamorous French mirror plateau table set.

All pieces have a beautiful scalloped edge, and the set comprises of a large mat for floral display, two wine coasters and 12 knife rests.

The pieces come in their original taffeta lined case. A rare and very beautiful set which is sure to give any dinner party the edge.

Dating to circa 1940s/50s.

Materials & Techniques: Mirror
Period: 19th Cent