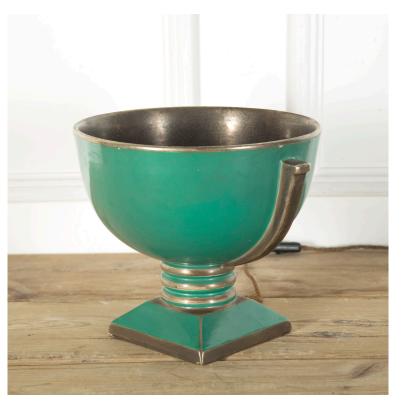

## Lumivase French Light **£650.00**

| W: | 35 cm (13 3/4")   |
|----|-------------------|
| H: | 27 cm (10 5/8")   |
| D: | 30 cm (11 13/16") |

A beautiful Art Deco urn-shaped lamp or up-lighter. The outside is a rich, bright green with gold highlights and the inside is bronzed for a soft diffused light. Stamped at the base by the makers 'LUMIVASE'.

| Materials & Techniques: | Ceramic,Faience |
|-------------------------|-----------------|
| Condition:              | excellent       |
| Period:                 | 20th Cent       |

30 Long Street, Tetbury Gloucestershire GL8 8AQ **T:** 01666 505 111 Hangar One & Hangar Two Babdown Airfield, Gloucestershire GL8 8YL T: 01666 503970/502199