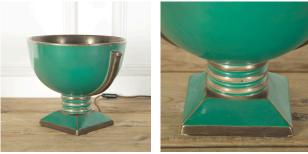

## Lumivase French Light **£650.00**

| W: | 35 cm (13 3/4")   |
|----|-------------------|
| H: | 27 cm (10 5/8")   |
| D: | 30 cm (11 13/16") |

A beautiful Art Deco urn-shaped lamp or up-lighter. The outside is a rich, bright green with gold highlights and the inside is bronzed for a soft diffused light. Stamped at the base by the makers 'LUMIVASE'.

| Materials & Techniques: | Ceramic,Faience |
|-------------------------|-----------------|
| Condition:              | excellent       |
| Period:                 | 20th Cent       |

30 Long Street, Tetbury Gloucestershire GL8 8AQ **T:** 01666 505 111 Hangar One & Hangar Two Babdown Airfield, Gloucestershire GL8 8YL T: 01666 503970/502199