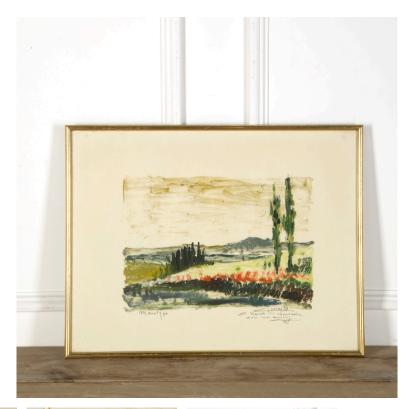

## 20th Century French Landscape Painting **£285.00**

 W:
 60 cm (23 5/8")

 H:
 40 cm (15 3/4")

D: 2 cm (0 13/16")

French watercolour depicting poppy fields and cypress trees in its original gilt frame. Signed and dedicated. Circa 1970.

| Materials & Techniques: | Gilt,Watercolour |
|-------------------------|------------------|
| Condition:              | Good             |
| Period:                 | 20th Cent        |

30 Long Street, Tetbury Gloucestershire GL8 8AQ **T:** 01666 505 111 Hangar One & Hangar Two Babdown Airfield, Gloucestershire GL8 8YL T: 01666 503970/502199