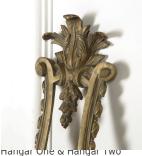

## Pair of Large 19th Century Bronze Appliques **£600.00**

| W: | 40 cm (15 3/4")   |
|----|-------------------|
| H: | 71 cm (27 15/16") |
| D: | 20 cm (7 7/8")    |

Pair of French 19th Century bronze wall lights in the Rococo style.

Sinuous natural forms make the ornamentation on these lights typical of Rococo style.

Rococo interiors were intended to be a work of art and this beautiful pair of appliques will bring authentic antique charm to your home.