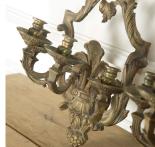

## Pair of Large 19th Century Bronze Appliques **£600.00**

| W: | 40 cm (15 3/4")   |
|----|-------------------|
| H: | 71 cm (27 15/16") |
| D: | 20 cm (7 7/8")    |

Pair of French 19th Century bronze wall lights in the Rococo style.

Sinuous natural forms make the ornamentation on these lights typical of Rococo style.

Rococo interiors were intended to be a work of art and this beautiful pair of appliques will bring authentic antique charm to your home.