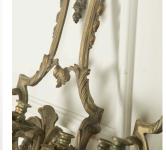

## Pair of Large 19th Century Bronze Appliques **£600.00**

| W: | 40 cm (15 3/4")   |
|----|-------------------|
| H: | 71 cm (27 15/16") |
| D: | 20 cm (7 7/8")    |

Pair of French 19th Century bronze wall lights in the Rococo style.

Sinuous natural forms make the ornamentation on these lights typical of Rococo style.

Rococo interiors were intended to be a work of art and this beautiful pair of appliques will bring authentic antique charm to your home.