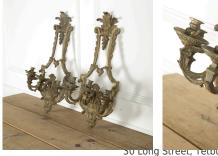

## Pair of Large 19th Century Bronze Appliques **£600.00**

| W: | 40 cm (15 3/4")   |
|----|-------------------|
| H: | 71 cm (27 15/16") |
| D: | 20 cm (7 7/8")    |

Pair of French 19th Century bronze wall lights in the Rococo style.

Sinuous natural forms make the ornamentation on these lights typical of Rococo style.

Rococo interiors were intended to be a work of art and this beautiful pair of appliques will bring authentic antique charm to your home.