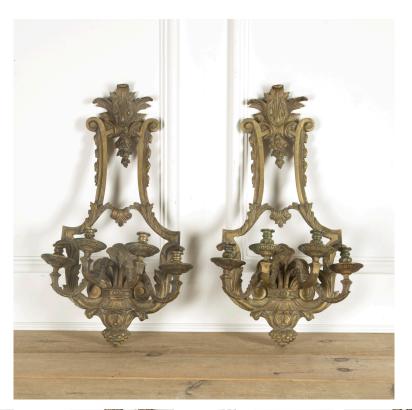

## Pair of Large 19th Century Bronze Appliques **£600.00**

| W: | 40 cm (15 3/4")   |
|----|-------------------|
| H: | 71 cm (27 15/16") |
| D: | 20 cm (7 7/8")    |

Pair of French 19th Century bronze wall lights in the Rococo style.

Sinuous natural forms make the ornamentation on these lights typical of Rococo style.

Rococo interiors were intended to be a work of art and this beautiful pair of appliques will bring authentic antique charm to your home.