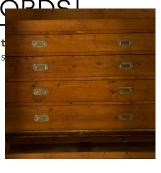

The upper drawers have tall oblong moulded panels, whilst the lower doors have shorter oblong panels.

This classic cupboard retains its original locks, keys, and brass hardware. With stamped hinges.

Materials & Techniques: ['136']
Period: 19th Cent