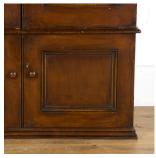

## Georgian Housekeeper's Cupboard £2,750.00

W: 121 cm (47 5/8") H: 213 cm (83 7/8") D: 58 cm (22 13/16")

Quality Georgian housekeeper's cupboard, with a painted finish that simulates wood.

The moulded cornice sits above twin doors to the top and bottom, which enclose an arrangement of pull-out linen press shelves and drawers. The lower half also offers a sliding shelf.

The upper drawers have tall oblong moulded panels, whilst the lower doors have shorter oblong panels.

This classic cupboard retains its original locks, keys, and brass hardware. With stamped hinges.

Materials & Techniques: ['136']
Period: 19th Cent