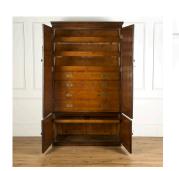

## Georgian Housekeeper's Cupboard £2,750.00

W: 121 cm (47 5/8") H: 213 cm (83 7/8") D: 58 cm (22 13/16")

Quality Georgian housekeeper's cupboard, with a painted finish that simulates wood.

The moulded cornice sits above twin doors to the top and bottom, which enclose an arrangement of pull-out linen press shelves and drawers. The lower half also offers a sliding shelf.

The upper drawers have tall oblong moulded panels, whilst the lower doors have shorter oblong panels.

This classic cupboard retains its original locks, keys, and brass hardware. With stamped hinges.

Materials & Techniques: ['136']
Period: 19th Cent