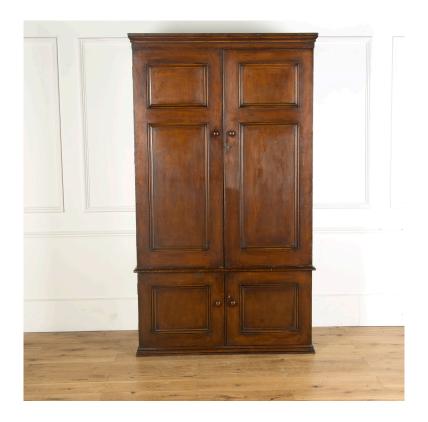

## Georgian Housekeeper's Cupboard £2,750.00

W: 121 cm (47 5/8") H: 213 cm (83 7/8") D: 58 cm (22 13/16")

Quality Georgian housekeeper's cupboard, with a painted finish that simulates wood.

The moulded cornice sits above twin doors to the top and bottom, which enclose an arrangement of pull-out linen press shelves and drawers. The lower half also offers a sliding shelf.

The upper drawers have tall oblong moulded panels, whilst the lower doors have shorter oblong panels.

This classic cupboard retains its original locks, keys, and brass hardware. With stamped hinges.

Materials & Techniques: ['136']
Period: 19th Cent