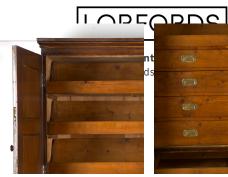

## Georgian Housekeeper's Cupboard £2,750.00

W: 121 cm (47 5/8") H: 213 cm (83 7/8") D: 58 cm (22 13/16")

Quality Georgian housekeeper's cupboard, with a painted finish that simulates wood.

The moulded cornice sits above twin doors to the top and bottom, which enclose an arrangement of pull-out linen press shelves and drawers. The lower half also offers a sliding shelf.

The upper drawers have tall oblong moulded panels, whilst the lower doors have shorter oblong panels.

This classic cupboard retains its original locks, keys, and brass hardware. With stamped hinges.

Materials & Techniques: ['136']
Period: 19th Cent