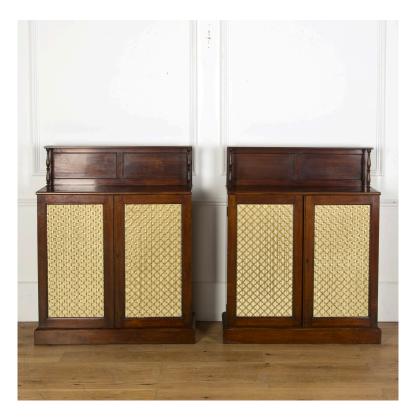

## Pair of Regency Mahogany Side Cabinets £4,800.00

W: 88 cm (34 5/8") H: 111 cm (43 11/16") D: 31 cm (12 3/16")

Pair of Regency mahogany side cabinets, circa 1820.

This elegant fine quality pair of cabinets feature a super-structure to each, comprised of a galleried panelled back with shelves above, on double baluster column supports.

The bases offer two doors to each, with lattice work brass grills. Inside is a single adjustable shelf.

Each cabinet with a moulded top and resting on a plinth base.

Materials & Techniques: Brass
Condition: Excellent
Period: 19th Cent