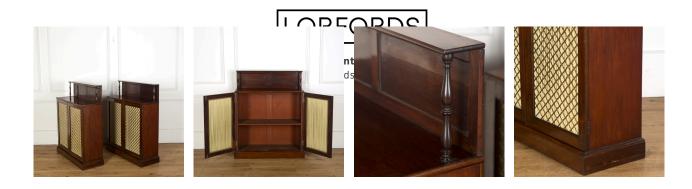

## Pair of Regency Mahogany Side Cabinets £4,800.00

W: 88 cm (34 5/8") H: 111 cm (43 11/16") D: 31 cm (12 3/16")

Pair of Regency mahogany side cabinets, circa 1820.

This elegant fine quality pair of cabinets feature a super-structure to each, comprised of a galleried panelled back with shelves above, on double baluster column supports.

The bases offer two doors to each, with lattice work brass grills. Inside is a single adjustable shelf.

Each cabinet with a moulded top and resting on a plinth base.

Materials & Techniques: Brass
Condition: Excellent
Period: 19th Cent