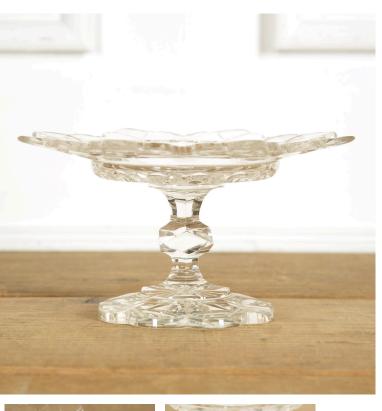

## Glass Cake Stand **£180.00**

| W: | 21 cm (8 1/4")  |
|----|-----------------|
| H: | 11 cm (4 5/16") |
| D: | 21 cm (8 1/4")  |

Beautiful English 19th Century glass cake stand.

This cut glass cake stand features a gorgeous foliate rim resting over a support with a rounded and carved base.

The definition of elegance, this small stand is perfect for a special occasion.

| Condition: |  |
|------------|--|
| Period:    |  |

Good 20th Cent

30 Long Street, Tetbury Gloucestershire GL8 8AQ **T:** 01666 505 111 Hangar One & Hangar Two Babdown Airfield, Gloucestershire GL8 8YL T: 01666 503970/502199