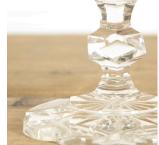

## Glass Cake Stand **£180.00**

| W: | 21 cm (8 1/4")  |
|----|-----------------|
| H: | 11 cm (4 5/16") |
| D: | 21 cm (8 1/4")  |

Beautiful English 19th Century glass cake stand.

This cut glass cake stand features a gorgeous foliate rim resting over a support with a rounded and carved base.

The definition of elegance, this small stand is perfect for a special occasion.

| Condition: |  |
|------------|--|
| Period:    |  |

Good 20th Cent

30 Long Street, Tetbury Gloucestershire GL8 8AQ **T:** 01666 505 111 Hangar One & Hangar Two Babdown Airfield, Gloucestershire GL8 8YL T: 01666 503970/502199