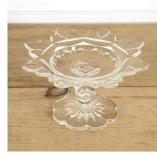

## Glass Cake Stand **£180.00**

| W: | 21 cm (8 1/4")  |
|----|-----------------|
| H: | 11 cm (4 5/16") |
| D: | 21 cm (8 1/4")  |

Beautiful English 19th Century glass cake stand.

This cut glass cake stand features a gorgeous foliate rim resting over a support with a rounded and carved base.

The definition of elegance, this small stand is perfect for a special occasion.

| Condition: |  |
|------------|--|
| Period:    |  |

Good 20th Cent

30 Long Street, Tetbury Gloucestershire GL8 8AQ **T:** 01666 505 111 Hangar One & Hangar Two Babdown Airfield, Gloucestershire GL8 8YL T: 01666 503970/502199