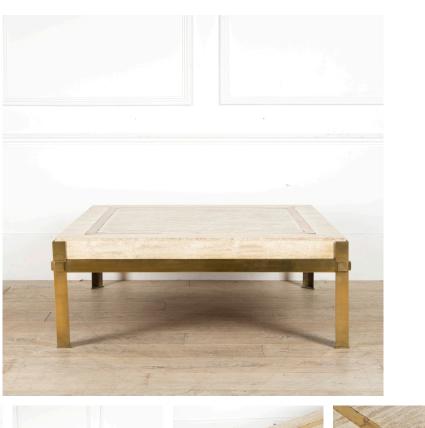

## Large Modernist Travertine & Brass Coffee Table **£1,250.00**

| W: | 114 cm (44 7/8")  |
|----|-------------------|
| H: | 43 cm (16 15/16") |
| D: | 114 cm (44 7/8")  |

A Large 1970s Italian Travertine Marble Coffee Table with Brass Cross Banding on a Brass Base. Stylish Retro Table for a Contemporary Interior. Likely retailed by Heals.