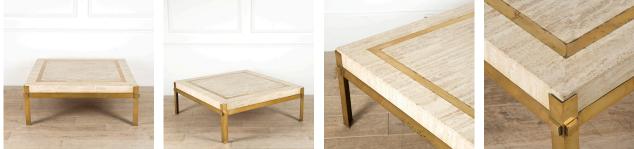

## Large Modernist Travertine & Brass Coffee Table **£1,250.00**

| W: | 114 cm (44 7/8")  |
|----|-------------------|
| H: | 43 cm (16 15/16") |
| D: | 114 cm (44 7/8")  |

A Large 1970s Italian Travertine Marble Coffee Table with Brass Cross Banding on a Brass Base. Stylish Retro Table for a Contemporary Interior. Likely retailed by Heals.