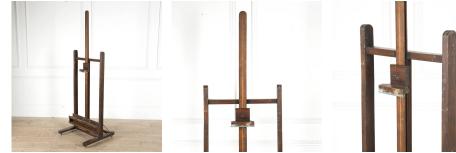

## French Artists Easel £680.00

W: 62.5 cm (24 5/8") H: 185.5 cm (74") D: 62 cm (24 7/16")

An early 20th Century French oak artist's easel with sliding adjustable height.

This charming piece has splatters of paint still visible from its original owner.

A lovely piece of art history that would make a stunning decorative feature in an interior.

Materials & Techniques: Oak
Condition: excellent
Period: 20th Cent

30 Long Street, Tetbury Gloucestershire GL8 8AQ **T:** 01666 505 111