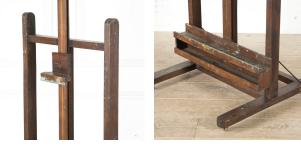

## French Artists Easel £680.00

W: 62.5 cm (24 5/8") H: 185.5 cm (74") D: 62 cm (24 7/16")

An early 20th Century French oak artist's easel with sliding adjustable height.

This charming piece has splatters of paint still visible from its original owner.

A lovely piece of art history that would make a stunning decorative feature in an interior.

Materials & Techniques: Oak
Condition: excellent
Period: 20th Cent

30 Long Street, Tetbury Gloucestershire GL8 8AQ **T:** 01666 505 111