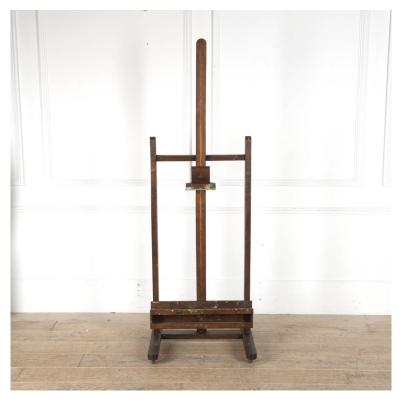

## French Artists Easel £680.00

W: 62.5 cm (24 5/8") H: 185.5 cm (74") D: 62 cm (24 7/16")

An early 20th Century French oak artist's easel with sliding adjustable height.

This charming piece has splatters of paint still visible from its original owner.

A lovely piece of art history that would make a stunning decorative feature in an interior.

Materials & Techniques: Oak
Condition: excellent
Period: 20th Cent

30 Long Street, Tetbury Gloucestershire GL8 8AQ **T:** 01666 505 111