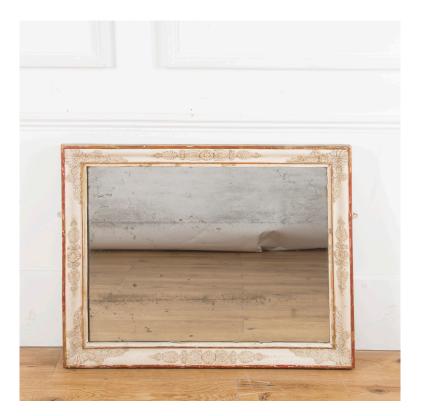

## French Empire Period Mirror **£600.00**

| W: | 88 cm (34 5/8") |
|----|-----------------|
| H: | 75 cm (29 1/2") |
| D: | 0 cm            |

French Empire period mirror.

This gorgeous mirror features a carved gesso frame with remnants of gilding and lovely red bole showing through in places.

It retains its original plate with beautiful foxing and blemishes.

With its simple form and neoclassical details, this mirror will be an elegant feature in any interior.

Condition: Period: