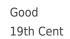

## French Empire Period Mirror **£600.00**

| W: | 88 cm (34 5/8") |
|----|-----------------|
| H: | 75 cm (29 1/2") |
| D: | 0 cm            |

French Empire period mirror.

This gorgeous mirror features a carved gesso frame with remnants of gilding and lovely red bole showing through in places.

It retains its original plate with beautiful foxing and blemishes.

With its simple form and neoclassical details, this mirror will be an elegant feature in any interior.

Condition: Period: