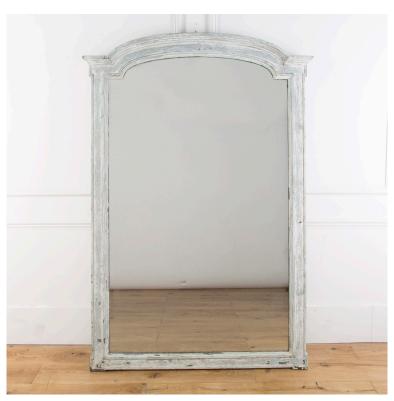

## 19th Century Painted Mirror £1,650.00

W: 117 cm (46 1/16") H: 178 cm (70 1/16")

D: 0 cm

Charming 19th Century painted mirror, circa 1860.

This mirror has an attractive bonnet top. The layers of old paint, in white and blue, create a pleasing distressed finish.

This piece would look at home in a range of interiors, with its simple shape and pastel colours.

Materials & Techniques: Wood
Condition: Good
Period: 19th Cent

Gloucestershire GL8 8AQ T: 01666 505 111

Hangar One & Hangar Two Babdown Airfield, Gloucestershire GL8 8YL T: 01666 503970/502199