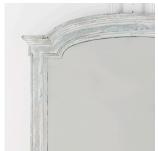

## 19th Century Painted Mirror £1,650.00

W: 117 cm (46 1/16") H: 178 cm (70 1/16")

D: 0 cm

Charming 19th Century painted mirror, circa 1860.

This mirror has an attractive bonnet top. The layers of old paint, in white and blue, create a pleasing distressed finish.