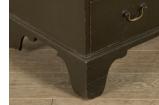

There is some damage to the top, but it does not effect the usability nor decorative appeal of this chest.

Raised on carved bracket feet.

Materials & Techniques: Mahogany, Paint

Condition: Fair
Period: 19th Cent