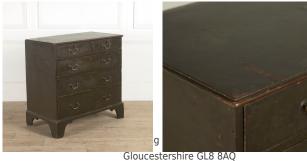

## Painted Mahogany Chest of Drawers £1,295.00

W: 94 cm (38") H: 92 cm (36 1/4") D: 51 cm (20 1/16")

Georgian mahogany chest of drawers, in old dark green paint. Circa 1830.

Two short drawers sit above three long graduated ones. Retaining their original blue lining.

There is some damage to the top, but it does not effect the usability nor decorative appeal of this chest.

Raised on carved bracket feet.

Materials & Techniques: Mahogany, Paint

Condition: Fair
Period: 19th Cent