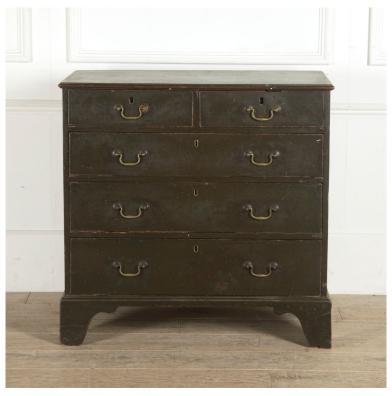

## Painted Mahogany Chest of Drawers £1,295.00

W: 94 cm (38") H: 92 cm (36 1/4") D: 51 cm (20 1/16")

Georgian mahogany chest of drawers, in old dark green paint. Circa 1830.

Two short drawers sit above three long graduated ones. Retaining their original blue lining.

There is some damage to the top, but it does not effect the usability nor decorative appeal of this chest.

Raised on carved bracket feet.

Materials & Techniques: Mahogany, Paint

Condition: Fair
Period: 19th Cent