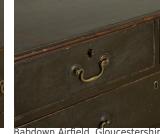

## Painted Mahogany Chest of Drawers £1,295.00

W: 94 cm (38") H: 92 cm (36 1/4") D: 51 cm (20 1/16")

Georgian mahogany chest of drawers, in old dark green paint. Circa 1830.

Two short drawers sit above three long graduated ones. Retaining their original blue lining.