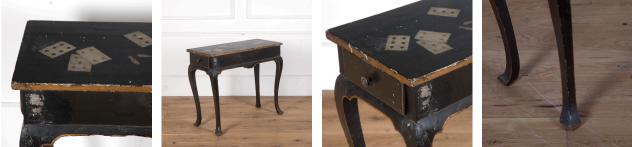

Original painted side table with drawers to each end. Table top depicting playing cards, counters and mother of pearl fish counters.

| Materials & Techniques: | Wood      |
|-------------------------|-----------|
| Condition:              | Fair      |
| Period:                 | 19th Cent |