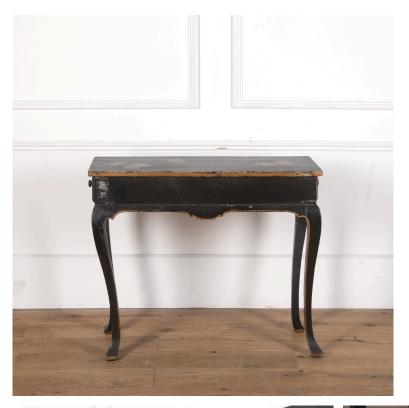

## English 19th Century Painted Side Table **£750.00**

| W: | 90 cm (35 7/16")        |
|----|-------------------------|
| H: | 74 cm (29 1/8")         |
| D. | 20  cm (14 1  F / 1  C) |

D: 38 cm (14 15/16")

Original painted side table with drawers to each end. Table top depicting playing cards, counters and mother of pearl fish counters.

| Materials & Techniques: | Wood      |
|-------------------------|-----------|
| Condition:              | Fair      |
| Period:                 | 19th Cent |