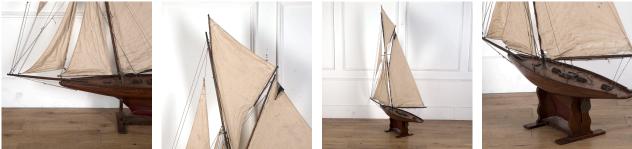

## Decorative Wooden Hull Pond Yacht **£1,950.00**

 W:
 160 cm (63")

 H:
 204 cm (80 5/16")

 D:
 30 cm (11 13/16")

A decorative pond yacht on stand, 20th Century, replicating a 1920s vintage model, in timber with brass and metal fittings, having calico sails and rope rigging.

| Materials & Techniques: | Brass     |
|-------------------------|-----------|
| Condition:              | Good      |
| Period:                 | 20th Cent |

30 Long Street, Tetbury Gloucestershire GL8 8AQ **T:** 01666 505 111 Hangar One & Hangar Two Babdown Airfield, Gloucestershire GL8 8YL **T:** 01666 503970/502199