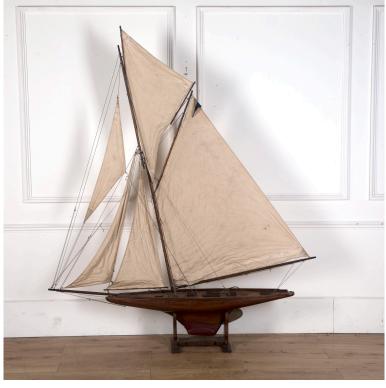

## Decorative Wooden Hull Pond Yacht **£1,950.00**

 W:
 160 cm (63")

 H:
 204 cm (80 5/16")

 D:
 30 cm (11 13/16")

A decorative pond yacht on stand, 20th Century, replicating a 1920s vintage model, in timber with brass and metal fittings, having calico sails and rope rigging.

| Materials & Techniques: | Brass     |
|-------------------------|-----------|
| Condition:              | Good      |
| Period:                 | 20th Cent |

30 Long Street, Tetbury Gloucestershire GL8 8AQ **T:** 01666 505 111 Hangar One & Hangar Two Babdown Airfield, Gloucestershire GL8 8YL **T:** 01666 503970/502199