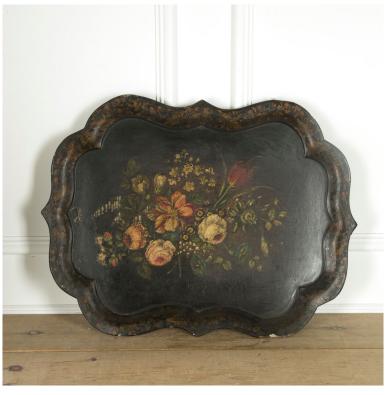

## Decorative Regency Papier-Mache Tray £450.00

| W: | 58 cm (22 13/16") |
|----|-------------------|
| H: | 3.5 cm (1 3/8")   |
| D: | 79 cm (31 1/8")   |

Decorative Regency papier-mache tray in its original condition.

This beautiful tray features a scalloped edge with a floral ribbon border and foliate decoration to the centre.

There is a small amount of damage to edge which doesn't attract from the beauty of this tray.