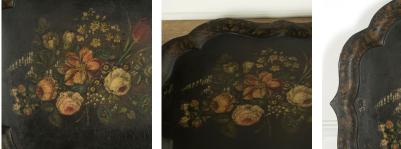

This beautiful tray features a scalloped edge with a floral ribbon border and foliate decoration to the centre.

There is a small amount of damage to edge which doesn't attract from the beauty of this tray.