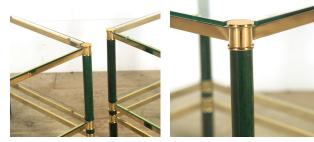

This stylish pair are of good quality, in brass with attractive green lacquered legs.

Circa 1970.

| Materials & Techniques: | Brass     |
|-------------------------|-----------|
| Condition:              | excellent |
| Period:                 | 20th Cent |