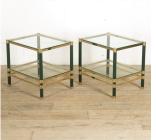

## Pair of Brass and Lacquered Metal Side Tables £1,500.00

| W: | 50 cm (19 11/16") |
|----|-------------------|
| H: | 46 cm (18 1/8")   |
| D: | 40 cm (15 3/4")   |

Pair of Italian Mid-Century modern side tables.

This stylish pair are of good quality, in brass with attractive green lacquered legs.

Circa 1970.

| Materials & Techniques: | Brass     |
|-------------------------|-----------|
| Condition:              | excellent |
| Period:                 | 20th Cent |