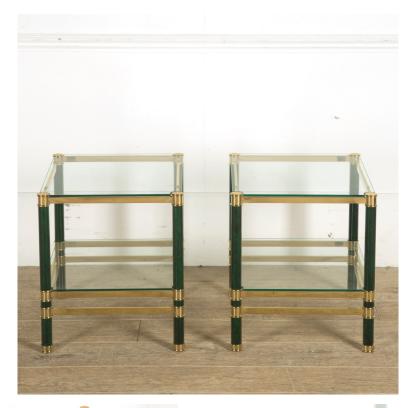

## Pair of Brass and Lacquered Metal Side Tables £1,500.00

| W: | 50 cm (19 11/16") |
|----|-------------------|
| H: | 46 cm (18 1/8")   |
| D: | 40 cm (15 3/4")   |

Pair of Italian Mid-Century modern side tables.

This stylish pair are of good quality, in brass with attractive green lacquered legs.

Circa 1970.

| Materials & Techniques: | Brass     |
|-------------------------|-----------|
| Condition:              | excellent |
| Period:                 | 20th Cent |