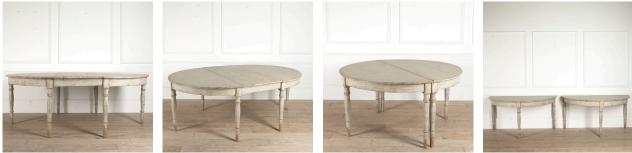

## 19th Century Extending Dining Table **£3,700.00**

| W: | 152 cm (59 13/16") |
|----|--------------------|
| H: | 75 cm (29 1/2")    |
| D: | 210 cm (82 11/16") |

19th Century Swedish extending dining table, with one later drop leaf.

In an attractive aged and gently distressed white paint. This is a very versatile piece, full of authentic charm.

| Materials & Techniques: | Paint,Wood |
|-------------------------|------------|
| Condition:              | Good       |
| Period:                 | 19th Cent  |