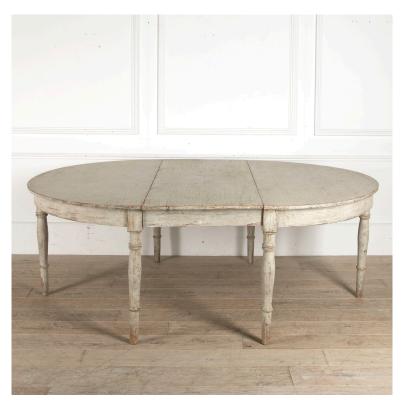

## 19th Century Extending Dining Table **£3,700.00**

| W: | 152 cm (59 13/16") |
|----|--------------------|
| H: | 75 cm (29 1/2")    |
| D: | 210 cm (82 11/16") |

19th Century Swedish extending dining table, with one later drop leaf.

In an attractive aged and gently distressed white paint. This is a very versatile piece, full of authentic charm.

| Materials & Techniques: | Paint,Wood |
|-------------------------|------------|
| Condition:              | Good       |
| Period:                 | 19th Cent  |