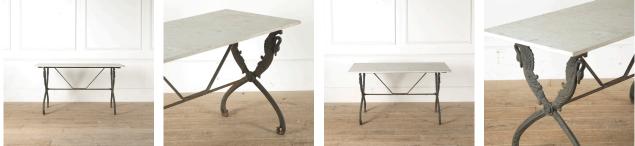

## French Cast Iron Swan Based Table **£1,475.00**

 W:
 130 cm (51 3/16")

 H:
 70.5 cm (27 3/4")

 D:
 60 cm (23 5/8")

An early 20th Century French bistro table featuring a stunning cast iron swan design base and a good 2cm thick marble top. This would look equally stunning in the garden or the in the home.

| Materials & Techniques: | Iron,Marble |
|-------------------------|-------------|
| Condition:              | excellent   |
| Period:                 | 20th Cent   |

30 Long Street, Tetbury Gloucestershire GL8 8AQ **T:** 01666 505 111 Hangar One & Hangar Two Babdown Airfield, Gloucestershire GL8 8YL **T:** 01666 503970/502199