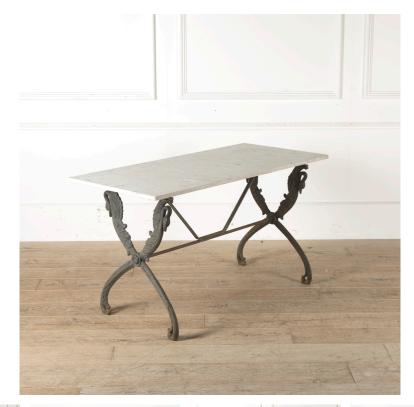

## French Cast Iron Swan Based Table **£1,475.00**

 W:
 130 cm (51 3/16")

 H:
 70.5 cm (27 3/4")

 D:
 60 cm (23 5/8")

An early 20th Century French bistro table featuring a stunning cast iron swan design base and a good 2cm thick marble top. This would look equally stunning in the garden or the in the home.

| Materials & Techniques: | Iron,Marble |
|-------------------------|-------------|
| Condition:              | excellent   |
| Period:                 | 20th Cent   |

30 Long Street, Tetbury Gloucestershire GL8 8AQ **T:** 01666 505 111 Hangar One & Hangar Two Babdown Airfield, Gloucestershire GL8 8YL **T:** 01666 503970/502199