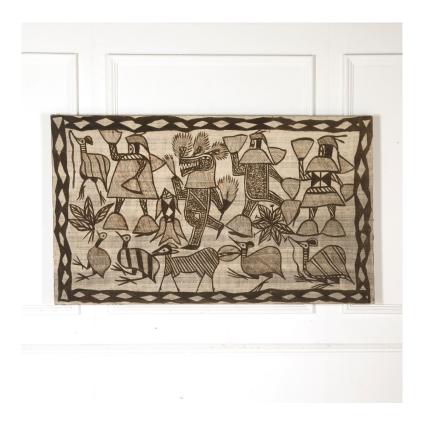

## Large African Block Print Wall Hanging £850.00

W: 157 cm (61 13/16") H: 92 cm (36 1/4") D: 2 cm (0 13/16")

A large and decorative 20th Century West African block print wall hanging, circa 1950.

Block printing has existed since antiquity, as the first method of printing on textiles.

This wall hanging depicts human figures and animals, as well as a figure in a mythological mask in the centre. Decorative border.

Vivid, naive representations that speak to a centuries old craft. The ultimate statement of primitive design in an interior.