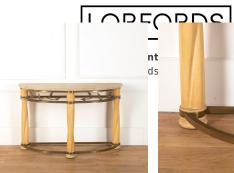

## French Brass and Ivory Lacquer Console Table £2,400.00

W: 137 cm (53 15/16") H: 86 cm (33 7/8") D: 51 cm (20 1/16")

Highly decorative French console table, circa 1970.

This unusual table is of demi-lune form with a thick limestone top.

The top is supported over ivoy lacquered substantial wooden legs, with a striking pale colour.

Brass supports adorn the top and bottom, with intricate ivy leaf decoration throughout the frieze panels.

This stylish table will make a statement in any setting.