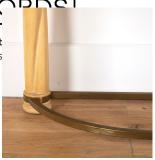

The top is supported over ivoy lacquered substantial wooden legs, with a striking pale colour.

Brass supports adorn the top and bottom, with intricate ivy leaf decoration throughout the frieze panels.

This stylish table will make a statement in any setting.