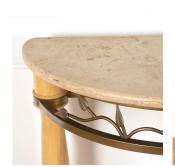

## French Brass and Ivory Lacquer Console Table £2,400.00

W: 137 cm (53 15/16") H: 86 cm (33 7/8") D: 51 cm (20 1/16")

Highly decorative French console table, circa 1970.

This unusual table is of demi-lune form with a thick limestone top.

The top is supported over ivoy lacquered substantial wooden legs, with a striking pale colour.

Brass supports adorn the top and bottom, with intricate ivy leaf decoration throughout the frieze panels.

This stylish table will make a statement in any setting.