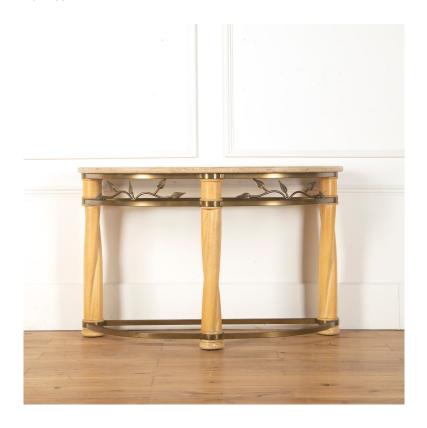

## French Brass and Ivory Lacquer Console Table £2,400.00

W: 137 cm (53 15/16") H: 86 cm (33 7/8") D: 51 cm (20 1/16")

Highly decorative French console table, circa 1970.

This unusual table is of demi-lune form with a thick limestone top.

The top is supported over ivoy lacquered substantial wooden legs, with a striking pale colour.

Brass supports adorn the top and bottom, with intricate ivy leaf decoration throughout the frieze panels.

This stylish table will make a statement in any setting.