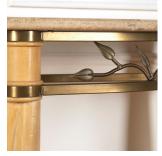

## French Brass and Ivory Lacquer Console Table £2,400.00

W: 137 cm (53 15/16") H: 86 cm (33 7/8") D: 51 cm (20 1/16")

Highly decorative French console table, circa 1970.

This unusual table is of demi-lune form with a thick limestone top.

The top is supported over ivoy lacquered substantial wooden legs, with a striking pale colour.

Brass supports adorn the top and bottom, with intricate ivy leaf decoration throughout the frieze panels.

This stylish table will make a statement in any setting.