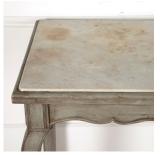

## French Marble Topped Patisserie Table £1,200.00

W: 104 cm (40 15/16") H: 77 cm (30 5/16") D: 54 cm (21 1/4")

Mid 19th Century French patisserie table with original marble top.

With wood pegged construction, this table is distinctive and charming. Lovely scallop carved skirt.

The table still has original blue paint with an attractive patina and original castors.

Condition: Good Period: 19th Cent

30 Long Street, Tetbury Gloucestershire GL8 8AQ **T:** 01666 505 111 Hangar One & Hangar Two Babdown Airfield, Gloucestershire GL8 8YL T: 01666 503970/502199