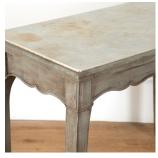

## French Marble Topped Patisserie Table £1,200.00

W: 104 cm (40 15/16") H: 77 cm (30 5/16") D: 54 cm (21 1/4")

Mid 19th Century French patisserie table with original marble top.

With wood pegged construction, this table is distinctive and charming. Lovely scallop carved skirt.

The table still has original blue paint with an attractive patina and original castors.

Condition: Good Period: 19th Cent

30 Long Street, Tetbury Gloucestershire GL8 8AQ **T:** 01666 505 111 Hangar One & Hangar Two Babdown Airfield, Gloucestershire GL8 8YL T: 01666 503970/502199