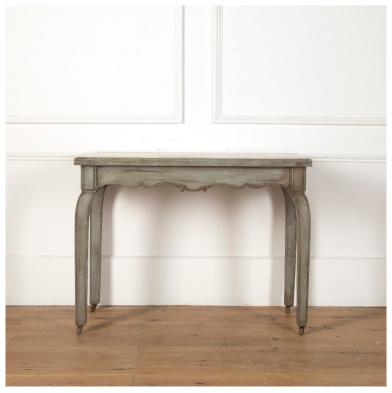

## French Marble Topped Patisserie Table £1,200.00

W: 104 cm (40 15/16") H: 77 cm (30 5/16") D: 54 cm (21 1/4")

Mid 19th Century French patisserie table with original marble top.

With wood pegged construction, this table is distinctive and charming. Lovely scallop carved skirt.

The table still has original blue paint with an attractive patina and original castors.

Condition: Good Period: 19th Cent

30 Long Street, Tetbury Gloucestershire GL8 8AQ **T:** 01666 505 111 Hangar One & Hangar Two Babdown Airfield, Gloucestershire GL8 8YL T: 01666 503970/502199