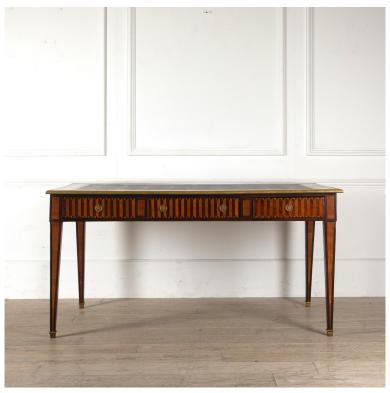

## Louis XVI Style Marquetry Bureau Plat £2,950.00

W: 150 cm (59 1/16") H: 76 cm (29 15/16") D: 89 cm (35 1/16")

Louis XVI style kingwood and tulipwood parquetry bureau plat.

This stunning bureau plat has its original green leather and three drawers.

This beautiful piece has brass drawer pulls and a brass border around the top.

Bureau plats were introduced towards the end of Louis XVI's reign and would be used for writing or as a feature in the home library.

Materials & Techniques: Kingwood, Tulipwood

Condition: excellent

Gloucestershire GL8 8AQ T: 01666 505 111

Babdown Airfield, Gloucestershire GL8 8YL T: 01666 503970/502199