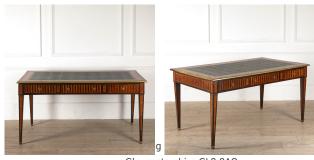

## Louis XVI Style Marquetry Bureau Plat £2,950.00

W: 150 cm (59 1/16") H: 76 cm (29 15/16") D: 89 cm (35 1/16")

Louis XVI style kingwood and tulipwood parquetry bureau plat.

This stunning bureau plat has its original green leather and three drawers.

This beautiful piece has brass drawer pulls and a brass border around the top.

Bureau plats were introduced towards the end of Louis XVI's reign and would be used for writing or as a feature in the home library.

Materials & Techniques: Kingwood, Tulipwood

Condition: excellent

Gloucestershire GL8 8AQ T: 01666 505 111

Babdown Airfield, Gloucestershire GL8 8YL T: 01666 503970/502199