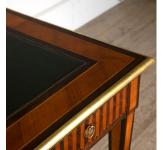

## Louis XVI Style Marquetry Bureau Plat £2,950.00

W: 150 cm (59 1/16") H: 76 cm (29 15/16") D: 89 cm (35 1/16")

Louis XVI style kingwood and tulipwood parquetry bureau plat.

This stunning bureau plat has its original green leather and three drawers.

This beautiful piece has brass drawer pulls and a brass border around the top.

Bureau plats were introduced towards the end of Louis XVI's reign and would be used for writing or as a feature in the home library.

Materials & Techniques: Kingwood, Tulipwood

Condition: excellent

Gloucestershire GL8 8AQ T: 01666 505 111

Babdown Airfield, Gloucestershire GL8 8YL T: 01666 503970/502199