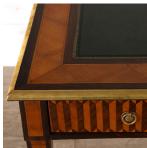

## Louis XVI Style Marquetry Bureau Plat £2,950.00

W: 150 cm (59 1/16") H: 76 cm (29 15/16") D: 89 cm (35 1/16")

Louis XVI style kingwood and tulipwood parquetry bureau plat.

This stunning bureau plat has its original green leather and three drawers.

This beautiful piece has brass drawer pulls and a brass border around the top.

Bureau plats were introduced towards the end of Louis XVI's reign and would be used for writing or as a feature in the home library.

Materials & Techniques: Kingwood, Tulipwood

Condition: excellent

Gloucestershire GL8 8AQ T: 01666 505 111

Babdown Airfield, Gloucestershire GL8 8YL T: 01666 503970/502199